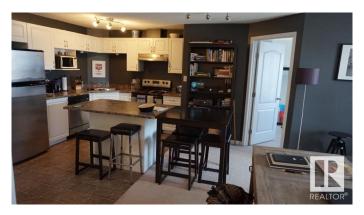

## \$207,888

2 Bedroom, 2.00 Bathroom, 839 sqft Condo / Townhouse on 0.00 Acres

South Terwillegar, Edmonton, AB

Charming 839 sq.ft 2 bedroom 2 bathroom condo in South Terwillegar! This unit features a California split two bedroom layout, insuite laundry, upgraded cabinet package, stainless steel appliances, two full bathrooms, and a title surface parking stall! Easy access to the Henday, the shops at the currents at Windermere and Hwy 2. Great first time buyer property or pick it up as an investment revenue.