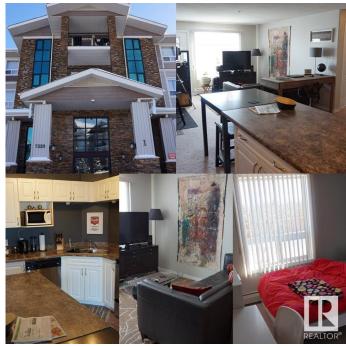

## \$207,888

2 Bedroom, 2.00 Bathroom, 839 sqft Condo / Townhouse on 0.00 Acres

South Terwillegar, Edmonton, AB

Charming 839 sq.ft 2 bedroom 2 bathroom condo in South Terwillegar! This unit features a California split two bedroom layout, insuite laundry, upgraded cabinet package, stainless steel appliances, two full bathrooms, and a title surface parking stall! Easy access to the Henday, the shops at the currents at Windermere and Hwy 2. Great first time buyer property or pick it up as an investment revenue.