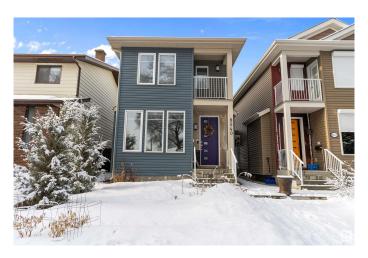

# \$735,000 - 8540 89st, Edmonton

MLS® #E4422290

# \$735,000

4 Bedroom, 3.50 Bathroom, 1,729 sqft Single Family on 0.00 Acres

Bonnie Doon, Edmonton, AB

This charming 1,728 sq ft, 2-story home in Boonie Doon offers a spacious layout with three bedrooms, including a master suite with en-suite, and a bright, open main floor with living, dining, and kitchen areas. The legal basement suite provides a private, self-contained one-bedroom living space with its own entrance, full kitchen, and bathroomâ€"perfect for rental income or extended family. Set in a quiet, family-friendly neighbourhood, the property features a beautiful garden in the front yard and well-maintained landscaping, all within easy reach of parks, schools, and local amenities.