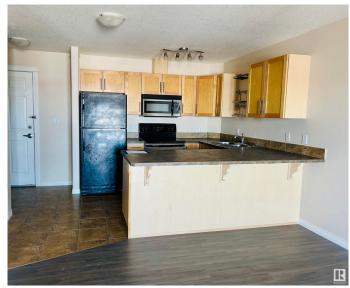

## \$145,000

1 Bedroom, 1.00 Bathroom, 657 sqft Condo / Townhouse on 0.00 Acres

Spruce Ridge, Spruce Grove, AB

Edgeworth Place, recently renamed Parkland Point is conveniently located just a short walk to the Tri-Leisure Center, shopping & schools. Top floor unit offers garden door access to the spacious east facing balcony with wonderful views of Spruce Grove. Open design features a good size kitchen & dining area adjoining the livingroom, 1 bedroom, a full 4 piece bathroom & insuite laundry/mechanical room. Surface parking stall is assigned. Property is being sold 'as is where is' on possession day with no warranties or representations.