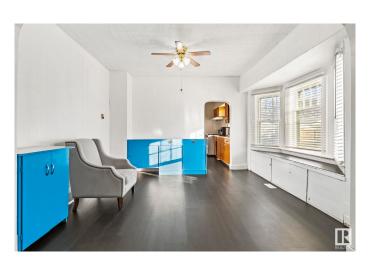

### \$239,000

4 Bedroom, 2.00 Bathroom, 901 sqft Single Family on 0.00 Acres

Parkdale (Edmonton), Edmonton, AB

INVESTOR ALERT!! This CORNER LOT is perfect for any investor! Zoned for RA7, this lot has many different investment opportunities! The home itself has newer vinyl flooring, roof, bathroom and sewer pipe/plumbing stack. Upstairs you will find a spacious living room and dining room, kitchen, 3 beds and 1 full 3 pc bath which has been recently updated. In the basement you will find the laundry room, 3 pc bath, 1 bed room and a flex room. The house is situated on a large lot (368.924 m2) with tons of street parking, large backyard, covered deck and storage shed. Don't miss out on this opportunity to call this place home or your next investment opportunity!

#### Interior

Appliances Dryer, Fan-Ceiling, Hood Fan, Refrigerator, Stove-Electric, Washer,

Window Coverings

Heating Forced Air-1, Natural Gas

Stories 2
Has Basement Yes

Basement Full, Finished