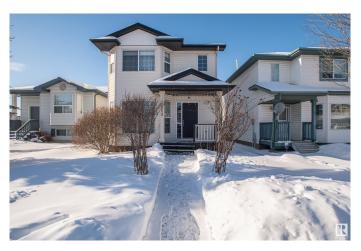

### \$409,000

3 Bedroom, 2.50 Bathroom, 1,100 sqft Single Family on 0.00 Acres

Wild Rose, Edmonton, AB

Welcome to this beautifully maintained 2-story home in the highly sought-after Wild Rose neighborhood, just two blocks from Catholic Junior High School and Wild Rose Park. Recently renovated with modern finishes, this home is move-in ready! The main floor features a spacious living room, half bathroom, a stunning kitchen, and a dining area with multiple west-facing windows that flood the space with natural light. Upstairs, you'll find a large master bedroom with a full bathroom that offers dual access, plus two generously sized bedrooms. The fully finished basement includes a rec room with a renovated floor, a cozy flex room that could easily be converted into a bedroom, and another full bathroom. Don't miss the opportunity to make this gem your own!

Year Built 2001

Type Single Family

Sub-Type Detached Single Family

Style 2 Storey
Status Active