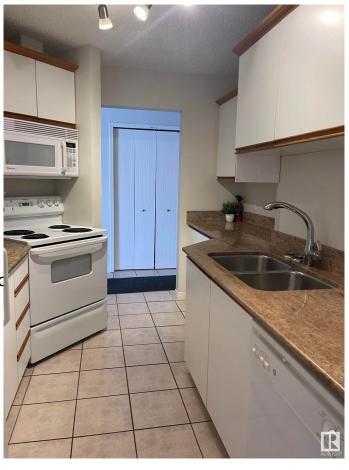

## \$124,900

1 Bedroom, 1.00 Bathroom, 661 sqft Condo / Townhouse on 0.00 Acres

Fulton Place, Edmonton, AB

This is a one bedroom gem in a great location. Clean, quiet and great floor plan, with a really spacious kitchen, comfy living room area, a cozy dining area and a space for a desk or yoga mat!! Bedroom is huge with double door closet, clean 4 piece bathroom and a combo unit washer/dryer inside the suite. Shower head updated, newer tiles in bathroom and some updated plumbing. Double security door entrance, includes a titled parking stall and this unit is an end unit, so close to back door entrance for easy access to parking. Parking stall includes power, condo fees include utilities except electricity. Large patio doors and a patio for fresh air and natural light. Location is great for downtown commute and close to public transportation!! Shopping and all amenities within walking distance.

Parking Stall

Interior

Appliances Dishwasher-Built-In, Euro

Stove-Electric

Heating Forced Air-1, Natural Gas