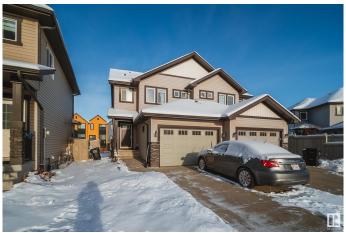

# \$437,500 - 616 42 Avenue, Edmonton

MLS® #E4421463

# \$437,500

3 Bedroom, 2.50 Bathroom, 1,390 sqft Single Family on 0.00 Acres

Maple Crest, Edmonton, AB

Beautiful 3-bedroom half duplex in Southeast Edmonton, perfect for families or investors. The main floor features an open-concept living area, a bright kitchen with stainless steel appliances, and a dining space overlooking the private, fenced backyard with access to a back walkway. Upstairs offers three spacious bedrooms, including a primary suite with a walk-in closet. The property includes a double attached garage and driveway parking.

Type Single Family

Sub-Type Half Duplex

Style 2 Storey
Status Active