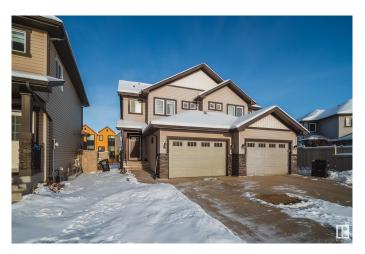

# \$437,500 - 616 42 Avenue, Edmonton

MLS® #E4421463

# \$437,500

3 Bedroom, 2.50 Bathroom, 1,390 sqft Single Family on 0.00 Acres

Maple Crest, Edmonton, AB

Beautiful 3-bedroom half duplex in Southeast Edmonton, perfect for families or investors. The main floor features an open-concept living area, a bright kitchen with stainless steel appliances, and a dining space overlooking the private, fenced backyard with access to a back walkway. Upstairs offers three spacious bedrooms, including a primary suite with a walk-in closet. The property includes a double attached garage and driveway parking.

Type Single Family

Sub-Type Half Duplex

Style 2 Storey
Status Active