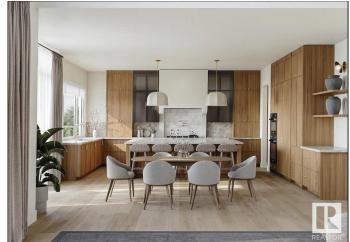

## \$1,089,000

4 Bedroom, 3.00 Bathroom, 2,621 sqft Single Family on 0.00 Acres

Granville (Edmonton), Edmonton, AB

Large executive property brought to you by Mill Street homes in very desirable 'Estates of Granville'. Triple front garage, 4 bedrooms upstairs with flex room on main floor, beautiful SW exposure lot, gorgeous open plan, perfect for entertaining large or intimate gatherings!! Other features include wide plank engineered hardwood floors, chef's kitchen with upgraded appliance package and massive quartz island. Luxurious primary suite with spa ensuite and large walk in closet. Private flex room off the front entrance makes for a beautiful and bright home office or potential 5th bedroom above grade. Home is in planning stages providing a wonderful opportunity to make it your own with customizable choices. In addition to this home, we have other super desirable lot positions to choose from!!!