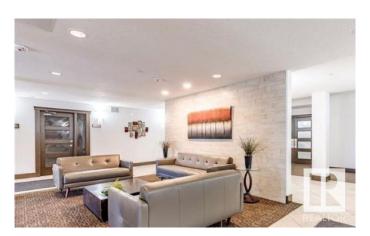

## \$179,000

1 Bedroom, 1.00 Bathroom, 728 sqft Condo / Townhouse on 0.00 Acres

King Edward Park, Edmonton, AB

This one bedroom, one bathroom condo unit is ALL about the amenities. Including a pool, hot tub, steam room, fitness room, rec room, and social room, the building is also just steps away from Whyte Ave! Step inside and find a bright, comfortable living space that flows from the kitchen right through to the gorgeous balcony. With neutral colors, tons of storage, and underground HEATED parking - this ideal condo is just waiting for you!!!

### **Amenities**

Amenities Exercise Room, Hot Tub, Party Room, Patio, Pool-Indoor, Recreation

Room/Centre, Social Rooms, Storage Cage

Parking Spaces 1

Parking Heated, Underground

Has Pool Yes