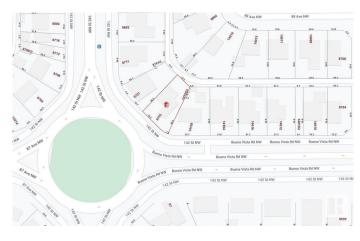

### \$675,000

0 Bedroom, 0.00 Bathroom, Single Family on 0.00 Acres

Parkview, Edmonton, AB

MASSIVE PIE shaped vacant lot ready for development in PARKVIEW... 61'F X 125' D Minutes to downtown, Walking distance to Edmonton's beautiful river valley, shopping, restaurants and public transportation.

## **Community Information**

Address 8703 142 Street

Area Edmonton
Subdivision Parkview
City Edmonton
County ALBERTA

Province AB

Postal Code T5R 0M3