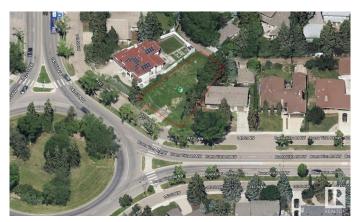

### \$675,000

0 Bedroom, 0.00 Bathroom, Single Family on 0.00 Acres

Parkview, Edmonton, AB

MASSIVE PIE shaped vacant lot ready for development in PARKVIEW... 61'F X 125' D Minutes to downtown, Walking distance to Edmonton's beautiful river valley, shopping, restaurants and public transportation.

## **Community Information**

Address 8703 142 Street

Area Edmonton
Subdivision Parkview
City Edmonton
County ALBERTA

Province AB

Postal Code T5R 0M3