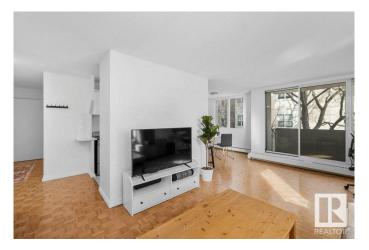

#### \$165,000

1 Bedroom, 1.00 Bathroom, 683 sqft Condo / Townhouse on 0.00 Acres

WîhkwÃantôwin, Edmonton, AB

Discover modern living in downtown Edmonton with this 1-bedroom corner unit, offering stunning river valley views. Nestled in a quiet, concrete building, it features lots of windows for ample light and breathtaking sights. The modern kitchen, stylish bathroom, and generous storage space ensure comfort and convenience. Enjoy access to a shared rooftop terrace with panoramic city and valley views, secure covered parking, and proximity to the LRT for easy commuting. This prime location is ideal for experiencing downtown's vibrant lifestyle. A unique opportunity to embrace urban living at its finest.

#### **Exterior**

Exterior Concrete

Exterior Features Backs Onto Park/Trees, Golf Nearby, Landscaped, Playground Nearby,

Public Transportation, Schools, Shopping Nearby, View City

Roof Tar & T

Construction Concrete