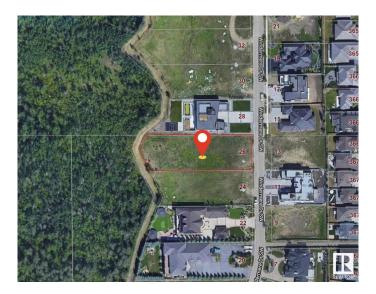

## \$1,875,000

0 Bedroom, 0.00 Bathroom, Single Family on 0.00 Acres

Windermere, Edmonton, AB

Prime 31,762 sq ft lot on esteemed Windermere Drive, offering a unique opportunity to craft your dream home. With a generous 101.4x298 size, this lot accommodates designs for a home with an 82-FOOT POCKET. Nestled in a location that balances seclusion with easy access to Windermere's amenities, it's perfect for various architectural styles including a 2-storey, 3-storey, 1½-story, or Raised bungalow. The site offers a rare view, OVERLOOKING 2 GOLF COURSES AND RIVER VISTAS, enhanced by a BACKING PRIVATE WALKWAY. READY FOR IMMEDIATE DEVELOPMENT, this exceptional plot awaits your vision. Select your preferred builder and start creating the home you've always envisioned on this unparalleled lot. AMAZING PRIME LOCATION!

# **Community Information**

Address 26 Windermere Drive

Area Edmonton
Subdivision Windermere
City Edmonton
County ALBERTA

Province AB

Postal Code T6W 0C2

#### **Exterior**

Exterior Features Cul-De-Sac, Environmental Reserve, Flat Site, Golf Nearby,

Park/Reserve, River View, Schools, Shopping Nearby, Ski Hill Nearby,

See Remarks, Partially Fenced