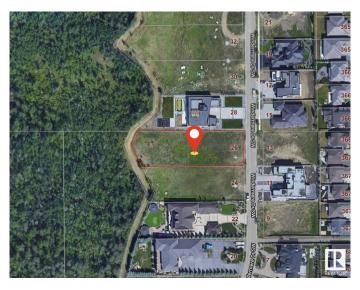

## \$1,875,000

0 Bedroom, 0.00 Bathroom, Single Family on 0.00 Acres

Windermere, Edmonton, AB

Prime 31,762 sq ft lot on esteemed Windermere Drive, offering a unique opportunity to craft your dream home. With a generous 101.4x298 size, this lot accommodates designs for a home with an 82-FOOT POCKET. Nestled in a location that balances seclusion with easy access to Windermere's amenities, it's perfect for various architectural styles including a 2-storey, 3-storey, 1½-story, or Raised bungalow. The site offers a rare view, OVERLOOKING 2 GOLF COURSES AND RIVER VISTAS, enhanced by a BACKING PRIVATE WALKWAY. READY FOR IMMEDIATE DEVELOPMENT, this exceptional plot awaits your vision. Select your preferred builder and start creating the home you've always envisioned on this unparalleled lot. AMAZING PRIME LOCATION!

# **Community Information**

Address 26 Windermere Drive

Area Edmonton
Subdivision Windermere
City Edmonton
County ALBERTA

Province AB

Postal Code T6W 0C2

#### **Exterior**

Exterior Features Cul-De-Sac, Environmental Reserve, Flat Site, Golf Nearby,

Park/Reserve, River View, Schools, Shopping Nearby, Ski Hill Nearby,

See Remarks, Partially Fenced