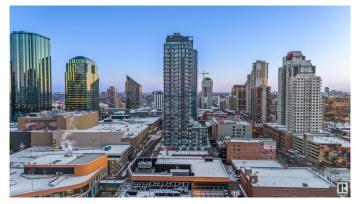

#### \$949,900

2 Bedroom, 2.50 Bathroom, 1,479 sqft Condo / Townhouse on 0.00 Acres

Downtown (Edmonton), Edmonton, AB

Whether its the panoramic views, fine dining experiences at one of the many world class restaurants, you can have it all at the Ultima! This 30th floor SUB-PENTHOUSE suite (1480sf) overlooks the ice district!! Walk in, and you will be captivated by the sweeping downtown views through the floor to ceiling windows. The kitchen is upgraded with sleek handle-less cabinetry, massive island with plenty of storage, and high end stainless steel appliances including a gas cooktop, built in oven and SUB ZERO fridge. The living room is spacious, and includes an entertainment feature wall with electric fireplace. There are two suites, each with their own ensuite and walk in closets. The primary suite boasts Italian tile, dual shower heads, body jets and lavish lavatory. The secondary bedroom/office has a murphy bed. There are two balconies, one of which wraps around the N/W walls. The apartment is equipped with automated blinds, and smart home automation! Two underground titled parking stalls included. Welcome home.

## **Community Information**

| Address     | 3002 10238 103 Street |
|-------------|-----------------------|
| Area        | Edmonton              |
| Subdivision | Downtown (Edmonton)   |
| City        | Edmonton              |
| County      | ALBERTA               |
| Province    | AB                    |
| Postal Code | T5J 0Y8               |