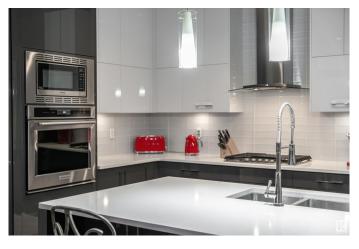

#### \$949,900

2 Bedroom, 2.50 Bathroom, 1,479 sqft Condo / Townhouse on 0.00 Acres

Downtown (Edmonton), Edmonton, AB

Whether its the panoramic views, fine dining experiences at one of the many world class restaurants, you can have it all at the Ultima! This 30th floor SUB-PENTHOUSE suite (1480sf) overlooks the ice district!! Walk in, and you will be captivated by the sweeping downtown views through the floor to ceiling windows. The kitchen is upgraded with sleek handle-less cabinetry, massive island with plenty of storage, and high end stainless steel appliances including a gas cooktop, built in oven and SUB ZERO fridge. The living room is spacious, and includes an entertainment feature wall with electric fireplace. There are two suites, each with their own ensuite and walk in closets. The primary suite boasts Italian tile, dual shower heads, body jets and lavish lavatory. The secondary bedroom/office has a murphy bed. There are two balconies, one of which wraps around the N/W walls. The apartment is equipped with automated blinds, and smart home automation! Two underground titled parking stalls included. Welcome home.

### Amenities

| Amenities         |                                                                                                                                                                                                                                                                                    |
|-------------------|------------------------------------------------------------------------------------------------------------------------------------------------------------------------------------------------------------------------------------------------------------------------------------|
| Amenities         | Air Conditioner, Closet Organizers, Deck, Exercise Room, Low Flw/Dual<br>Flush Toilet, Party Room, Smart/Program. Thermostat, Recreation<br>Room/Centre, Secured Parking, Security Door, Security Personnel,<br>Social Rooms, Vinyl Windows, Concierge Service, Rooftop Deck/Patio |
| Parking Spaces    | 2                                                                                                                                                                                                                                                                                  |
| Parking           | Heated, Underground                                                                                                                                                                                                                                                                |
| Interior          |                                                                                                                                                                                                                                                                                    |
| Interior Features | ensuite bathroom                                                                                                                                                                                                                                                                   |
| Appliances        | Dishwasher-Built-In, Dryer, Hood Fan, Oven-Built-In, Oven-Microwave, Refrigerator, Stove-Countertop Gas, Washer                                                                                                                                                                    |
| Heating           | Heat Pump, Natural Gas                                                                                                                                                                                                                                                             |
| Fireplace         | Yes                                                                                                                                                                                                                                                                                |
| Fireplaces        | Tile Surround                                                                                                                                                                                                                                                                      |
| # of Stories      | 32                                                                                                                                                                                                                                                                                 |
| Stories           | 1                                                                                                                                                                                                                                                                                  |
| Has Basement      | Yes                                                                                                                                                                                                                                                                                |