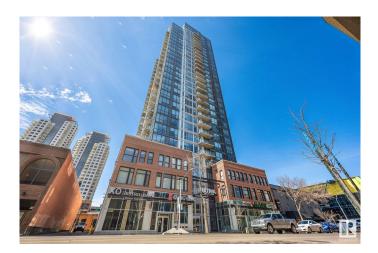

#### \$949,900

2 Bedroom, 2.50 Bathroom, 1,479 sqft Condo / Townhouse on 0.00 Acres

Downtown (Edmonton), Edmonton, AB

Whether its the panoramic views, fine dining experiences at one of the many world class restaurants, you can have it all at the Ultima! This 30th floor SUB-PENTHOUSE suite (1480sf) overlooks the ice district!! Walk in, and you will be captivated by the sweeping downtown views through the floor to ceiling windows. The kitchen is upgraded with sleek handle-less cabinetry, massive island with plenty of storage, and high end stainless steel appliances including a gas cooktop, built in oven and SUB ZERO fridge. The living room is spacious, and includes an entertainment feature wall with electric fireplace. There are two suites, each with their own ensuite and walk in closets. The primary suite boasts Italian tile, dual shower heads, body jets and lavish lavatory. The secondary bedroom/office has a murphy bed. There are two balconies, one of which wraps around the N/W walls. The apartment is equipped with automated blinds, and smart home automation! Two underground titled parking stalls included. Welcome home.

## **Community Information**

| Address     | 3002 10238 103 Street |
|-------------|-----------------------|
| Area        | Edmonton              |
| Subdivision | Downtown (Edmonton)   |
| City        | Edmonton              |
| County      | ALBERTA               |
| Province    | AB                    |
| Postal Code | T5J 0Y8               |