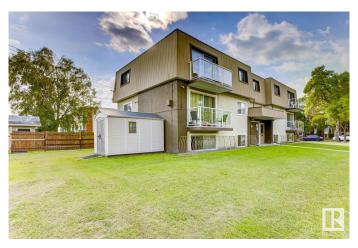

## \$900,000

0 Bedroom, 0.00 Bathroom, Multi-Family Commercial on 0.00 Acres

Westwood (Edmonton), Edmonton, AB

Over \$180K in upgrades and renovations over the past 9 years. 6-Plex on a corner lot (45.7 x 15.2 SQM) with 100% occupancy throughout. Current market rates present an opportunity to increase profit/cap rate by over 30%. Current rents may qualify for CMHC MLI Select financing, though the seller does not accept long-term financing. All tenants are month-to-month. Prime location near NAIT, Royal Alex Hospital, Blatchford, Downtown, and the Future LRT. Major upgrades: New parking/sidewalk, sewer line, boiler, hot water tank, balconies, main doors, mail lockbox, security system, additional storage, and shed. New fridges and some other appliances. Windows re-sealed and framed. Five suites partially renovated, Unit 102 fully renovated. The heating and security systems can be controlled remotely. Current rents: Four 2-bedroom units at \$1,100 Two 1-bedroom units at \$900. Rents are over 30% below market. Laundry revenue can be increased by over 50%.