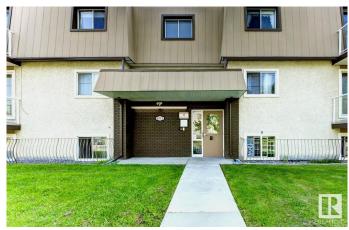

## \$900,000

0 Bedroom, 0.00 Bathroom, Multi-Family Commercial on 0.00 Acres

Westwood (Edmonton), Edmonton, AB

Over \$180K in upgrades and renovations over the past 9 years. 6-Plex on a corner lot (45.7 x 15.2 SQM) with 100% occupancy throughout. Current market rates present an opportunity to increase profit/cap rate by over 30%. Current rents may qualify for CMHC MLI Select financing, though the seller does not accept long-term financing. All tenants are month-to-month. Prime location near NAIT, Royal Alex Hospital, Blatchford, Downtown, and the Future LRT. Major upgrades: New parking/sidewalk, sewer line, boiler, hot water tank, balconies, main doors, mail lockbox, security system, additional storage, and shed. New fridges and some other appliances. Windows re-sealed and framed. Five suites partially renovated, Unit 102 fully renovated. The heating and security systems can be controlled remotely. Current rents: Four 2-bedroom units at \$1,100 Two 1-bedroom units at \$900. Rents are over 30% below market. Laundry revenue can be increased by over 50%.