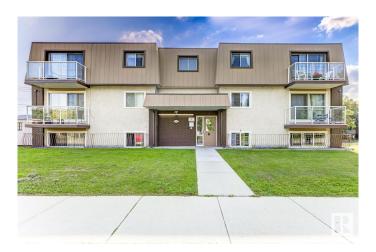

# \$900,000 - 10315 120 Avenue, Edmonton

MLS® #E4420438

## \$900,000

0 Bedroom, 0.00 Bathroom, Multi-Family Commercial on 0.00 Acres

Westwood (Edmonton), Edmonton, AB

Over \$180K in upgrades and renovations over the past 9 years. 6-Plex on a corner lot (45.7 x 15.2 SQM) with 100% occupancy throughout. Current market rates present an opportunity to increase profit/cap rate by over 30%. Current rents may qualify for CMHC MLI Select financing, though the seller does not accept long-term financing. All tenants are month-to-month. Prime location near NAIT, Royal Alex Hospital, Blatchford, Downtown, and the Future LRT. Major upgrades: New parking/sidewalk, sewer line, boiler, hot water tank, balconies, main doors, mail lockbox, security system, additional storage, and shed. New fridges and some other appliances. Windows re-sealed and framed. Five suites partially renovated, Unit 102 fully renovated. The heating and security systems can be controlled remotely. Current rents: Four 2-bedroom units at \$1,100 Two 1-bedroom units at \$900. Rents are over 30% below market. Laundry revenue can be increased by over 50%.