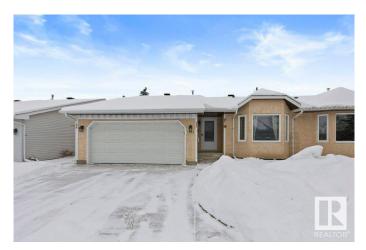

#### \$339,900

2 Bedroom, 3.00 Bathroom, 1,174 sqft Condo / Townhouse on 0.00 Acres

Jamieson Place, Edmonton, AB

Picture perfect! Welcome to this meticulously kept bungalow that has seen many upgrades. Large foyer greets you when entering, giving access to the double car garage. This 2 bedroom 3 bathroom condominium has loads of natural light flowing through the main floor from the large windows and glass inset in the newer front door. Upgrades to enjoy: Kitchen totally renovated-cabinets with soft closing doors and pull outs, sink, pot lights, s/s appliances (dishwasher-6 months old) and more, dining room and living room each have newer picture windows, ensuite totally renovated with a jetted walk in tub with a hand held shower, main floor laundry, all flooring on the main floor has been upgraded, furnace and a/c (2020), hwt has been upgraded as well, front door (plus screen door), electrical panel replaced (2013) - rewired most of the home - electrical panel has a transfer switch to run a portable generator if needed. Don't miss out on this exceptional property.