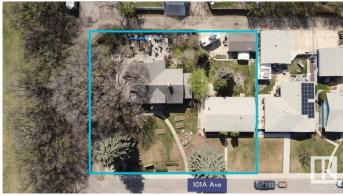

#### \$926,175

0 Bedroom, 1.00 Bathroom, Single Family on 0.00 Acres

Fulton Place, Edmonton, AB

**INVESTORS & BUILDERS!** Incredible development opportunity in Fulton Place! A rare 4 adjacent lots totaling 1683 SQM, zoned RS (Small Scale Residential) Total Lot dimensions: 154ft wide x 119ft deep. Perfect for multi-residential, dream homes, duplexes, townhouses, basement suites, garage/garden suites, or a multi-family infill. Two existing bungalows with garages and month-to-month renters offer immediate cash flow while you plan your project. Ideally located minutes from downtown, within walking distance to Capilano Mall, and close to Gold Bar Park, river valley trails, Rundle Park, and Hardisty Fitness Centre. Top schools like Hardisty, McEwan, and King's College add to its appeal. A prime opportunity in a thriving, well-connected communityâ€"don't miss your chance to invest in Fulton Place! To be sold with adjacent lot 5211 101A Ave for \$1,325,000.