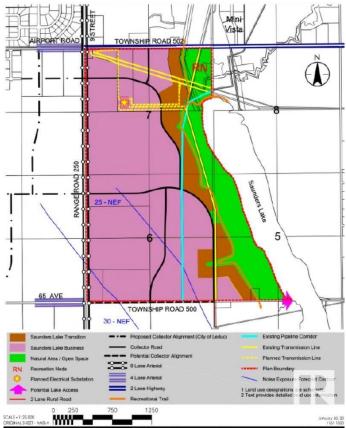

### \$20,000,000

0 Bedroom, 0.00 Bathroom, Single Family on 0.00 Acres

Nisku, Nisku, AB

160 Acres. Located in the Northwest Saunders Lake ASP; Five minute drive to Edmonton International Airport; Adjacent to Leduc city limits and 10 minutes to Leduc core; Parcels can be purchased together or separately; Located south of Nisku Business Park; Parcel Size: 80 AC + 160 AC + 160 AC=400 Acres. Zoning: AG (Agriculture). Legal Description: West 80 - 4;24;50;6;NW East 160 -4;24;50;6;NE - West 160 - 4;24;50;7;SW. Information herein and auxiliary information subject to becoming outdated in time, change, and/or deemed reliable but not guaranteed. Buyer to confirm information during their Due Diligence.