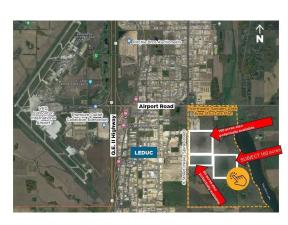

### \$20,000,000

0 Bedroom, 0.00 Bathroom, Single Family on 0.00 Acres

Nisku, Nisku, AB

160 Acres. Located in the Northwest Saunders Lake ASP; Five minute drive to Edmonton International Airport; Adjacent to Leduc city limits and 10 minutes to Leduc core; Parcels can be purchased together or separately; Located south of Nisku Business Park; Parcel Size: 80 AC + 160 AC + 160 AC=400 Acres. Zoning: AG (Agriculture). Legal Description: West 80 - 4;24;50;6;NW East 160 -4;24;50;6;NE - West 160 - 4;24;50;7;SW. Information herein and auxiliary information subject to becoming outdated in time, change, and/or deemed reliable but not guaranteed. Buyer to confirm information during their Due Diligence.