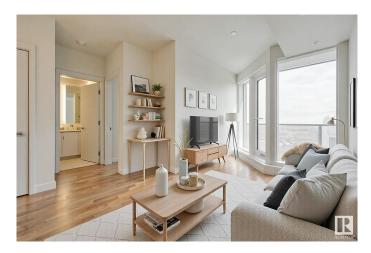

## \$370,300

1 Bedroom, 1.00 Bathroom, 536 sqft Condo / Townhouse on 0.00 Acres

Downtown (Edmonton), Edmonton, AB

Opportunity at a beautiful 1 BEDROOM + DEN at the Legends Private Residences. Appreciate this suiteâ€<sup>™</sup>s HIGH-FLOOR location with off-set RIVER VIEWS from the bedroom. The seller will work with you to deliver this property in a â€~like-new' condition. Favorite Features - U-Shape Kitchen with Extra Upper Cabinets, Caesarstone Counters with Seating and Integrated Bosch Appliances. Modern Luxuries - Floor-to-Ceiling Windows, Natural Wood Floors (no carpet), Tile Surround in Bath, Convenient In-Suite Laundry, and Individual Temperate Control (heat/ac). There's More - ICE District's central location encourages a walk-indoors experience with pedway access to Rogers Place, the financial core, groceries, public transit + so much more. Residents enjoy a variety of JW Marriott's shared facilities, including an indoor pool, steam room and ARCHETYPE Fitness Facility. Additional services include 24/7 concierge/security presence, private resident's lounge, outdoor dog-run and numerous dining choices at your doorstep!