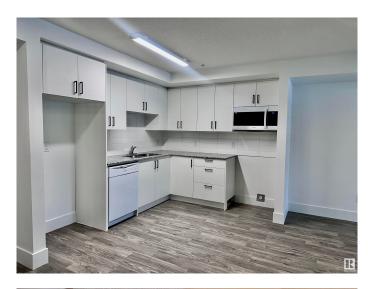

# \$189,900

2 Bedroom, 1.50 Bathroom, 945 sqft Condo / Townhouse on 0.00 Acres

La Perle, Edmonton, AB

Welcome to Erindale! This bright, west-facing 2-bedroom, 1.5-bath condo features in-suite laundry and boasts all the modern finishes you expect, like quartz countertops, vinyl plank flooring, and an electric fireplace. But this unit goes above and beyondâ€"thanks to a taller ceiling in the sunken living room, it feels even more spacious, open, and airy. Need extra storage? There's a handy storage room off the deck, plus a dedicated bike storage room. And if you're looking for more amenities, you'II find a fitness room and an energized parking stall, with additional stalls available for rent. Location is key, and this one's perfectâ€"just a short walk to the future LRT station, West Edmonton Mall, schools, and shopping. Plus, following a building fire in 2022, this entire project was rebuilt to exceed today's building standards. With everything done, all that's left to do is move in!

### **Essential Information**

MLS® # E4419896 Price \$189,900

Bedrooms 2

Bathrooms 1.50

Full Baths 1

Half Baths 1

Square Footage 945
Acres 0.00
Year Built 1979

Type Condo / Townhouse Sub-Type Lowrise Apartment