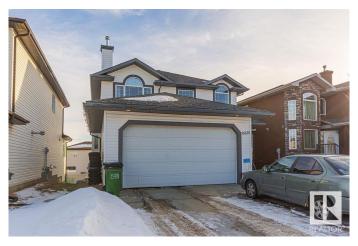

# \$648,000 - 15535 48 Street, Edmonton

MLS® #E4419802

#### \$648,000

7 Bedroom, 4.00 Bathroom, 2,363 sqft Single Family on 0.00 Acres

Brintnell, Edmonton, AB

Welcome to this beautiful 7 bedroom and 4 bathroom two storey home offering 3463 square foot of living space with a walkout Basement! This home has a Formal living room and dining room, built in desk in the kitchen with stainless steel appliances and granite counter tops, a great room and eating nook. A bedroom and full bathroom and laundry completes the main level. Fully finished back deck, and a balcony off of the master bedroom add to the unique nature to this home. Vaulted ceilings, oak and metal rails, ceramic tiles and hardwood floors enhance the enjoyment of this home. The fully finished basement comes equipped with family room, 3 bedrooms and a full bathroom. This one is a must see!!

## **Community Information**

Address 15535 48 Street

Area Edmonton
Subdivision Brintnell
City Edmonton
County ALBERTA

Province AB

Postal Code T5Y 0B5