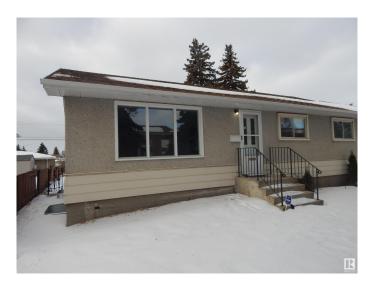

### \$419,000

4 Bedroom, 2.00 Bathroom, 1,036 sqft Single Family on 0.00 Acres

Killarney, Edmonton, AB

COME SEE YOUR FUTURE HOME!!
Welcome to this RENOVATED and Fully
Finished BASEMENT with a MOTHER IN LAW
SUITE with SEPARATE ENTRANCE, 3+1
Bedrooms, 2 Kitchen, located in the
community of Killarney! New vinyl flooring,
New paint, New kitchen, New QUARTZ
countertop and much more!! Don't miss
out on this beautiful home! Convenient access
to schools, shopping,
transportation.....don't miss out!

#### **Exterior**

Exterior Wood, Stucco

Exterior Features Back Lane, Fenced, Landscaped, Public Transportation, Schools,

Shopping Nearby, See Remarks

Roof Asphalt Shingles

Construction Wood, Stucco

Foundation Concrete Perimeter