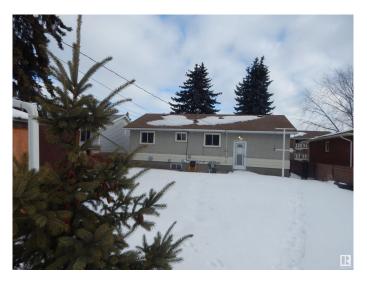

### \$419,000

4 Bedroom, 2.00 Bathroom, 1,036 sqft Single Family on 0.00 Acres

Killarney, Edmonton, AB

COME SEE YOUR FUTURE HOME!!
Welcome to this RENOVATED and Fully
Finished BASEMENT with a MOTHER IN LAW
SUITE with SEPARATE ENTRANCE, 3+1
Bedrooms, 2 Kitchen, located in the
community of Killarney! New vinyl flooring,
New paint, New kitchen, New QUARTZ
countertop and much more!! Don't miss
out on this beautiful home! Convenient access
to schools, shopping,
transportation.....don't miss out!

#### **Exterior**

Exterior Wood, Stucco

Exterior Features Back Lane, Fenced, Landscaped, Public Transportation, Schools,

Shopping Nearby, See Remarks

Roof Asphalt Shingles

Construction Wood, Stucco

Foundation Concrete Perimeter