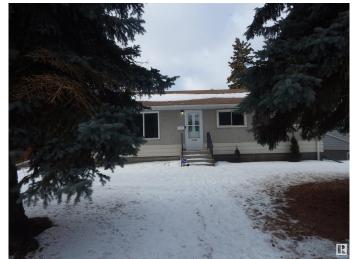

### \$419,000

4 Bedroom, 2.00 Bathroom, 1,036 sqft Single Family on 0.00 Acres

Killarney, Edmonton, AB

COME SEE YOUR FUTURE HOME!!
Welcome to this RENOVATED and Fully
Finished BASEMENT with a MOTHER IN LAW
SUITE with SEPARATE ENTRANCE, 3+1
Bedrooms, 2 Kitchen, located in the
community of Killarney! New vinyl flooring,
New paint, New kitchen, New QUARTZ
countertop and much more!! Don't miss
out on this beautiful home! Convenient access
to schools, shopping,
transportation.....don't miss out!

#### **Exterior**

Exterior Wood, Stucco

Exterior Features Back Lane, Fenced, Landscaped, Public Transportation, Schools,

Shopping Nearby, See Remarks

Roof Asphalt Shingles

Construction Wood, Stucco

Foundation Concrete Perimeter