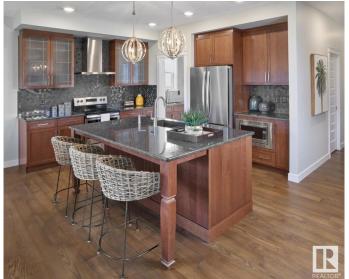

### \$685,666

5 Bedroom, 4.00 Bathroom, 2,368 sqft Single Family on 0.00 Acres

River's Edge, Edmonton, AB

This spacious 5-bedroom, 4-bathroom home offers modern living with a main floor bedroom and 3-piece bathroom with a standing shower. Upstairs, two attached ensuite bedrooms provide privacy and comfort. The home boasts a stylish spice kitchen with stainless chimney hoodfan and cabinets to the ceiling, as well as a walk-in pantry for extra storage. The main floor features durable vinyl plank flooring, while large windows allow natural light to fill the home. Enjoy elegant finishes including undermount sinks, a cozy fireplace, and sleek railings throughout. A side entrance adds extra convenience to this thoughtfully designed home. Photos are representative.