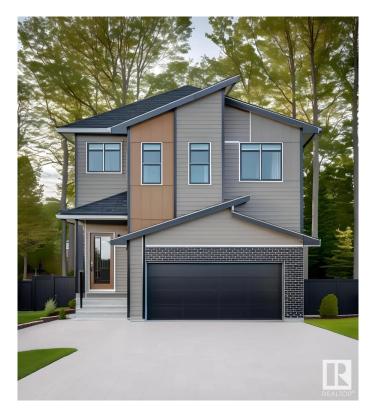

# \$685,666 - 19008 20 Avenue, Edmonton

MLS® #E4419140

### \$685,666

5 Bedroom, 4.00 Bathroom, 2,368 sqft Single Family on 0.00 Acres

River's Edge, Edmonton, AB

This spacious 5-bedroom, 4-bathroom home offers modern living with a main floor bedroom and 3-piece bathroom with a standing shower. Upstairs, two attached ensuite bedrooms provide privacy and comfort. The home boasts a stylish spice kitchen with stainless chimney hoodfan and cabinets to the ceiling, as well as a walk-in pantry for extra storage. The main floor features durable vinyl plank flooring, while large windows allow natural light to fill the home. Enjoy elegant finishes including undermount sinks, a cozy fireplace, and sleek railings throughout. A side entrance adds extra convenience to this thoughtfully designed home. Photos are representative.

Style 2 Storey
Status Active

#### **Exterior**

Exterior Wood, Brick, Vinyl

Exterior Features Cul-De-Sac, Schools, Shopping Nearby

Roof Asphalt Shingles
Construction Wood, Brick, Vinyl

Foundation Concrete Perimeter