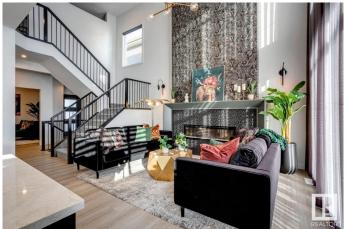

### \$685,157

3 Bedroom, 2.50 Bathroom, 2,085 sqft Single Family on 0.00 Acres

River's Edge, Edmonton, AB

Discover this stunning farmhouse-style home featuring an open-to-below great room with large windows that flood the space with natural light. The main floor includes a convenient bedroom, a 3-piece bathroom with a standing shower, and a mudroom. The modern kitchen boasts quartz counters, cabinets to the ceiling, a walkthrough pantry, undermount sinks, and an electric fireplace in the living area. MDF shelving is thoughtfully placed throughout, adding functionality and style. Enjoy the spacious 21x22 double garage, textured ceilings, and a private side entrance. This beautifully designed home is the perfect blend of elegance and practicality! Photos are representative.

#### Interior

Interior Features ensuite bathroom

Appliances Hood Fan, Microwave Hood Fan

Heating Forced Air-1, Natural Gas

Fireplace Yes
Fireplaces Insert

Stories 2

Has Basement Yes

Basement Full, Unfinished