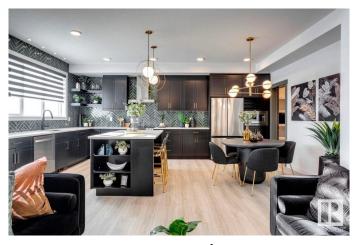

### \$685,157

3 Bedroom, 2.50 Bathroom, 2,085 sqft Single Family on 0.00 Acres

River's Edge, Edmonton, AB

Discover this stunning farmhouse-style home featuring an open-to-below great room with large windows that flood the space with natural light. The main floor includes a convenient bedroom, a 3-piece bathroom with a standing shower, and a mudroom. The modern kitchen boasts quartz counters, cabinets to the ceiling, a walkthrough pantry, undermount sinks, and an electric fireplace in the living area. MDF shelving is thoughtfully placed throughout, adding functionality and style. Enjoy the spacious 21x22 double garage, textured ceilings, and a private side entrance. This beautifully designed home is the perfect blend of elegance and practicality! Photos are representative.