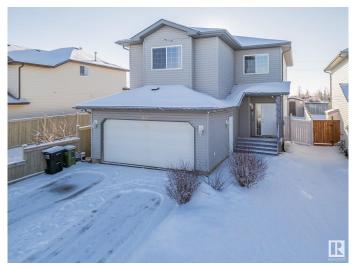

#### \$575,000

4 Bedroom, 3.50 Bathroom, 1,917 sqft Single Family on 0.00 Acres

Silver Berry, Edmonton, AB

IMMCULATE AND WELL MAINTAINED HOME! Backing onto green space and Rec Center! Be impressed from the abundance of natural light welcomes you into this gorgeous 2-story home with newer paint, laminate floors and an open concept floor plan. The updated kitchen boasts newer quartz countertops, pantry & has patio access out to the deck. The upper floor features a spacious bonus room, master bedroom with double closet & private ensuite with double vanity. Two more generously sized bedrooms along with 4-piece main bathroom complete the upper level. The basement offers a 4th bedroom and large family room and full bath. The double attached garage boasts interior access and is insulated and dry-walled. Close to Anthony Henday, Whitemud drive, Rec Center, Shopping Center, High School. Centrally air conditioned.

#### **Exterior**

Exterior Wood, Vinyl

Exterior Features Backs Onto Park/Trees, Schools, Shopping Nearby

Roof Asphalt Shingles

Construction Wood, Vinyl

Foundation Concrete Perimeter