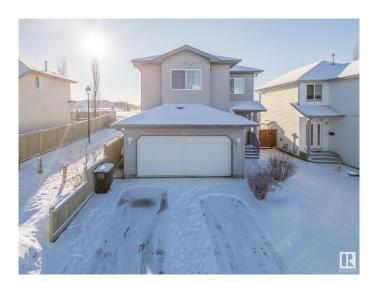

#### \$575,000

4 Bedroom, 3.50 Bathroom, 1,917 sqft Single Family on 0.00 Acres

Silver Berry, Edmonton, AB

IMMCULATE AND WELL MAINTAINED HOME! Backing onto green space and Rec Center! Be impressed from the abundance of natural light welcomes you into this gorgeous 2-story home with newer paint, laminate floors and an open concept floor plan. The updated kitchen boasts newer quartz countertops, pantry & has patio access out to the deck. The upper floor features a spacious bonus room, master bedroom with double closet & private ensuite with double vanity. Two more generously sized bedrooms along with 4-piece main bathroom complete the upper level. The basement offers a 4th bedroom and large family room and full bath. The double attached garage boasts interior access and is insulated and dry-walled. Close to Anthony Henday, Whitemud drive, Rec Center, Shopping Center, High School. Centrally air conditioned.

#### **Exterior**

Exterior Wood, Vinyl

Exterior Features Backs Onto Park/Trees, Schools, Shopping Nearby

Roof Asphalt Shingles

Construction Wood, Vinyl

Foundation Concrete Perimeter