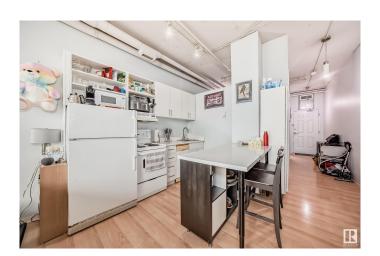

### \$124,900

1 Bedroom, 1.00 Bathroom, 451 sqft Condo / Townhouse on 0.00 Acres

Downtown (Edmonton), Edmonton, AB

Welcome to urban living at its finest in the heart of downtown Edmonton! This modern loft offers stunning city views and an unbeatable location just steps away from the vibrant Ice District and Churchill square. This 1 bedroom, 1 bathroom home features an open concept layout with high ceilings that create an airy and spacious feel. The central LRT station is conveniently accessible right from the building, making it easy to explore all that downtown has to offer. Whether you're a young professional looking for a trendy urban oasis or a couple seeking the ultimate in convenience and style, this downtown loft is sure to impress. Steps from the funicular, River Valley trails & City Centre Mall.

## Interior

Appliances Dishwasher-Built-In, Dryer, Hood Fan, Refrigerator, Stove-Electric,

Washer

Heating Baseboard, Electric