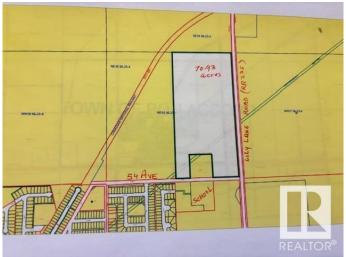

## \$950,000

0 Bedroom, 0.00 Bathroom, Single Family on 70.93 Acres

Bon Accord, Bon Accord, AB

70.93 acres located on NW Corner of LILY LAKE ROAD (RR235) and 54 ave in Town of BON ACCORD. It is well located piece of land, just north of the corner of HWY 28& LILY LAKE RD (RR235). This excellent parcel of land is almost immediately developable into Residential, business and industrial type of developments. Town of BON ACCORD is very co-operative pro-development locality situated right on HWY 28 (about 15 minutes from city of Edmonton's northern boundary). Town of BON ACCORD can be accessed from Edmonton through HWY 28A (via Manning Drive) and through HWY 28 going north via 97 St. NW.

#### **Essential Information**

MLS® # E4417970

Price \$950,000

Bathrooms 0.00

Acres 70.93

Type Single Family

Sub-Type Vacant Lot/Land

Status Active