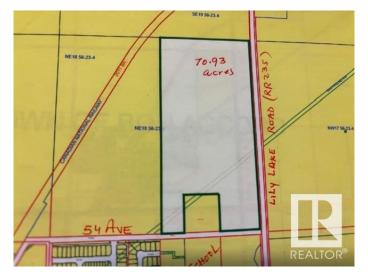

## \$950,000

0 Bedroom, 0.00 Bathroom, Single Family on 70.93 Acres

Bon Accord, Bon Accord, AB

70.93 acres located on NW Corner of LILY LAKE ROAD (RR235) and 54 ave in Town of BON ACCORD. It is well located piece of land, just north of the corner of HWY 28& LILY LAKE RD (RR235). This excellent parcel of land is almost immediately developable into Residential, business and industrial type of developments. Town of BON ACCORD is very co-operative pro-development locality situated right on HWY 28 (about 15 minutes from city of Edmonton's northern boundary). Town of BON ACCORD can be accessed from Edmonton through HWY 28A (via Manning Drive) and through HWY 28 going north via 97 St. NW.

#### **Essential Information**

MLS® # E4417970

Price \$950,000

Bathrooms 0.00

Acres 70.93

Type Single Family

Sub-Type Vacant Lot/Land

Status Active