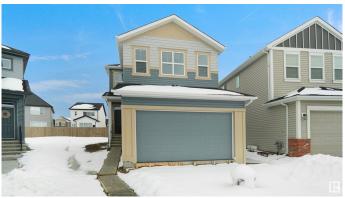

## \$564,900

3 Bedroom, 2.50 Bathroom, 1,697 sqft Single Family on 0.00 Acres

Secord, Edmonton, AB

Welcome to The Carisa by Hopewell Residential, nestled on a charming pie-shaped lot that's south backing. The main floor offers a pocket office which is perfect for a home office. Large windows and 9 foot ceilings in the basement and main floor. The kitchen is a the best highlight which features an upgraded layout with a chimney hood fan and dual pot and pan drawers. The Primary Bedroom boasts a generously-sized ensuite with dual vanities and a private walk-in closet, ensuring your comfort and convenience. Upstairs you have a large bonus room perfect for the young ones to have there own space. This home also have a side separate entrance perfect for future development. This home is now move in ready!