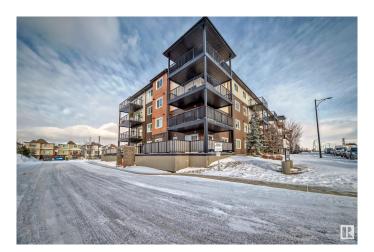

# \$238,000 - 110 5404 7 Avenue, Edmonton

MLS® #E4417933

### \$238,000

2 Bedroom, 2.00 Bathroom, 1,021 sqft Condo / Townhouse on 0.00 Acres

Charlesworth, Edmonton, AB

Welcome to Elements at Willohaven! Built in 2018, this spacious main floor condo offers 2 bedrooms and 2 bathrooms, plus two parking spacesâ€"an underground heated spot and one surface parking space for added convenience. The master bedroom features a walk-through closet and a 4-piece ensuite. The kitchen boasts a bar-style countertop and includes four appliances. Additional storage is provided by a pantry, linen closet, and stackable washer/dryer. Ideally located near all amenities, this home provides a comfortable and practical living experience.

Year Built 2018

Type Condo / Townhouse

Sub-Type Lowrise Apartment

Style Single Level Apartment

Status Active

## **Community Information**

Address 110 5404 7 Avenue

Area Edmonton

Subdivision Charlesworth

City Edmonton
County ALBERTA

Province AB

Postal Code T6X 2K4