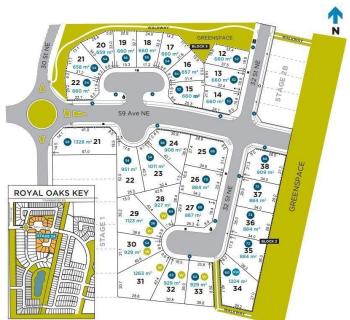

#### \$325,000

0 Bedroom, 0.00 Bathroom, Rural on 0.17 Acres

Royal Oaks\_LEDU, Rural Leduc County, AB

Royal Oaks, a new large lot subdivision with significant development already in place,conveniently located close to South Edmonton Common, Amazon, Airport, Leduc and Beaumont. Build your new dream home on a large pie lot, in walkable neighbourhood with parks, walking trails and green spaces.Lot 32(Frontage)x103(Depth)x104(Rear) GST and landscape deposits may apply.

## **Community Information**

| Address     | 3052 59 Ave Avenue |
|-------------|--------------------|
| Area        | Rural Leduc County |
| Subdivision | Royal Oaks_LEDU    |
| City        | Rural Leduc County |
| County      | ALBERTA            |
| Province    | AB                 |
| Postal Code | T0C 2K0            |