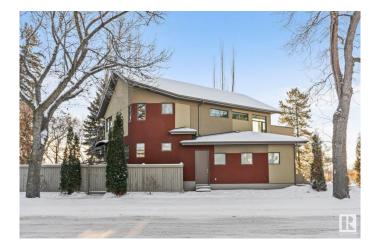

### \$1,299,000

3 Bedroom, 3.50 Bathroom, 2,217 sqft Single Family on 0.00 Acres

Highlands (Edmonton), Edmonton, AB

This meticulously maintained, architecturally stunning HIGHLANDS home is in an incredible location - a CORNER LOT on prestigious ADA **BLVD!** Engineered and built by THE HOUSE COMPANY, it is structurally reinforced with I-BEAMS to withstand the HEATED, POLISHED CONCRETE FLOORS on each level and the HOT TUB on the SOUTHWEST 2nd FLOOR PATIO that overlooks the RIVER VALLEY and Henry Martell Park! A cozy living room with GAS FIREPLACE and a full wall of windows opens freely to the CHEF'S KITCHEN with high-end appliances and DINING ROOM. A main floor OFFICE, indoor DOG WASH and half bath complete this level. The CUSTOM SS STAIRCASES, vaulted ceilings, unique angles and designer upgrades make this home modern and comfortable. An abundance of TRIPLE GLAZED WINDOWS fill this home with light. Upstairs, the vibrant bonus room steps out to the incredible patio. The primary bedroom has an ensuite bath with DEEP SOAKER TUB and SPA SHOWER, plus a generous WALK-IN CLOSET. Another HUGE FAMILY ROOM downstairs. And much more!