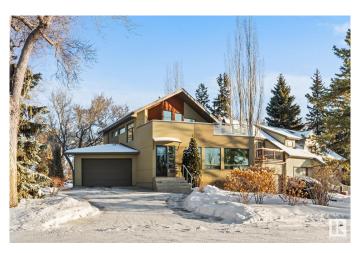

### \$1,299,000

3 Bedroom, 3.50 Bathroom, 2,217 sqft Single Family on 0.00 Acres

Highlands (Edmonton), Edmonton, AB

This meticulously maintained, architecturally stunning HIGHLANDS home is in an incredible location - a CORNER LOT on prestigious ADA **BLVD!** Engineered and built by THE HOUSE COMPANY, it is structurally reinforced with I-BEAMS to withstand the HEATED, POLISHED CONCRETE FLOORS on each level and the HOT TUB on the SOUTHWEST 2nd FLOOR PATIO that overlooks the RIVER VALLEY and Henry Martell Park! A cozy living room with GAS FIREPLACE and a full wall of windows opens freely to the CHEF'S KITCHEN with high-end appliances and DINING ROOM. A main floor OFFICE, indoor DOG WASH and half bath complete this level. The CUSTOM SS STAIRCASES, vaulted ceilings, unique angles and designer upgrades make this home modern and comfortable. An abundance of TRIPLE GLAZED WINDOWS fill this home with light. Upstairs, the vibrant bonus room steps out to the incredible patio. The primary bedroom has an ensuite bath with DEEP SOAKER TUB and SPA SHOWER, plus a generous WALK-IN CLOSET. Another HUGE FAMILY ROOM downstairs. And much more!