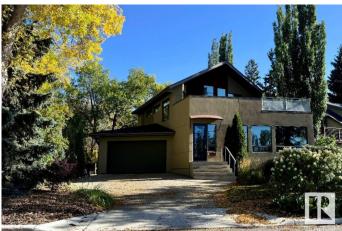

### \$1,299,000

3 Bedroom, 3.50 Bathroom, 2,217 sqft Single Family on 0.00 Acres

Highlands (Edmonton), Edmonton, AB

This meticulously maintained, architecturally stunning HIGHLANDS home is in an incredible location - a CORNER LOT on prestigious ADA **BLVD!** Engineered and built by THE HOUSE COMPANY, it is structurally reinforced with I-BEAMS to withstand the HEATED, POLISHED CONCRETE FLOORS on each level and the HOT TUB on the SOUTHWEST 2nd FLOOR PATIO that overlooks the RIVER VALLEY and Henry Martell Park! A cozy living room with GAS FIREPLACE and a full wall of windows opens freely to the CHEF'S KITCHEN with high-end appliances and DINING ROOM. A main floor OFFICE, indoor DOG WASH and half bath complete this level. The CUSTOM SS STAIRCASES, vaulted ceilings, unique angles and designer upgrades make this home modern and comfortable. An abundance of TRIPLE GLAZED WINDOWS fill this home with light. Upstairs, the vibrant bonus room steps out to the incredible patio. The primary bedroom has an ensuite bath with DEEP SOAKER TUB and SPA SHOWER, plus a generous WALK-IN CLOSET. Another HUGE FAMILY ROOM downstairs. And much more!