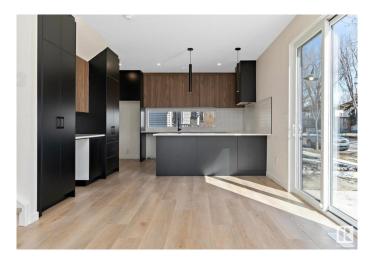

### \$2,699,000

3 Bedroom, 3.50 Bathroom, 4,265 sqft Single Family on 0.00 Acres

Bonnie Doon, Edmonton, AB

Discover exceptional investment opportunity with this beautifully designed 4-plex with legal basement suites by House of Modernity. This property has a projected rental income of \$187,000 annually. Ideally situated in a prime location, this property features four legal suites, each with 9 ft ceilings, a sophisticated 2-bedroom, 2-bathroom ensuite layout perfect for working professionals. The design accommodates individual needs while providing a separate entrance for the legal basement suite, enhancing privacy and rental flexibility. The large basement includes a bedroom and a cozy living area, ideal for additional sleeping arrangements, all highlighted by vaulted ceilings, high-end finishes, and a designer lighting package.

#### Interior

Interior Features ensuite bathroom

Appliances Dryer-Two, Refrigerators-Two, Washers-Two, Microwave Hood Fan-Two

Heating Forced Air-1, Natural Gas

Stories 2

Has Basement Yes

Basement Full, Finished