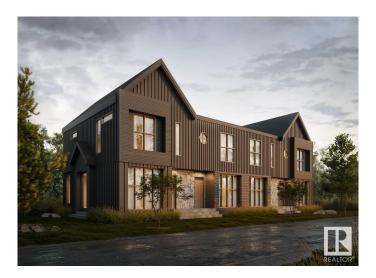

# \$2,699,000 - 8402 87 Street, Edmonton

MLS® #E4416534

### \$2,699,000

3 Bedroom, 3.50 Bathroom, 4,265 sqft Single Family on 0.00 Acres

Bonnie Doon, Edmonton, AB

Discover exceptional investment opportunity with this beautifully designed 4-plex with legal basement suites by House of Modernity. This property has a projected rental income of \$187,000 annually. Ideally situated in a prime location, this property features four legal suites, each with 9 ft ceilings, a sophisticated 2-bedroom, 2-bathroom ensuite layout perfect for working professionals. The design accommodates individual needs while providing a separate entrance for the legal basement suite, enhancing privacy and rental flexibility. The large basement includes a bedroom and a cozy living area, ideal for additional sleeping arrangements, all highlighted by vaulted ceilings, high-end finishes, and a designer lighting package.

Year Built 2024

Type Single Family

Sub-Type 4PLEX
Style 2 Storey
Status Active

#### **Exterior**

Exterior Wood, Vinyl

Exterior Features Corner Lot, Playground Nearby, Public Swimming Pool, Public

Transportation, Schools, Shopping Nearby

Roof Asphalt Shingles

Construction Wood, Vinyl

Foundation Concrete Perimeter