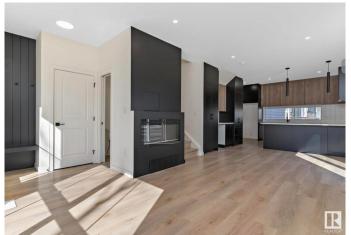

### \$2,699,000

3 Bedroom, 3.50 Bathroom, 4,265 sqft Single Family on 0.00 Acres

Bonnie Doon, Edmonton, AB

Discover exceptional investment opportunity with this beautifully designed 4-plex with legal basement suites by House of Modernity. This property has a projected rental income of \$187,000 annually. Ideally situated in a prime location, this property features four legal suites, each with 9 ft ceilings, a sophisticated 2-bedroom, 2-bathroom ensuite layout perfect for working professionals. The design accommodates individual needs while providing a separate entrance for the legal basement suite, enhancing privacy and rental flexibility. The large basement includes a bedroom and a cozy living area, ideal for additional sleeping arrangements, all highlighted by vaulted ceilings, high-end finishes, and a designer lighting package.

#### Interior

Interior Features ensuite bathroom

Appliances Dryer-Two, Refrigerators-Two, Washers-Two, Microwave Hood Fan-Two

Heating Forced Air-1, Natural Gas

Stories 2

Has Basement Yes

Basement Full, Finished