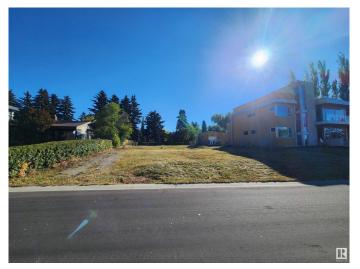

#### \$1,899,900

0 Bedroom, 0.00 Bathroom, Single Family on 0.00 Acres

Windsor Park (Edmonton), Edmonton, AB

LOCATED RIGHT ON SASKATCHEWAN DRIVE!! Build your dream home on this lot in North Windsor Park. Approximately 80' frontage x 151.9' depth x 70' rear. SUBDIVIDABLE LOT. Live in the most desirable community in Edmonton close to all amenities, the best schools in Edmonton, hospitals, the University of Alberta, parks, walkways, trails, and more. Drive by and see the potential yourself!

### **Community Information**

| Address     | 9019 Saskatchewan Drive |
|-------------|-------------------------|
| Area        | Edmonton                |
| Subdivision | Windsor Park (Edmonton) |
| City        | Edmonton                |
| County      | ALBERTA                 |
| Province    | AB                      |
| Postal Code | T6G 2B2                 |