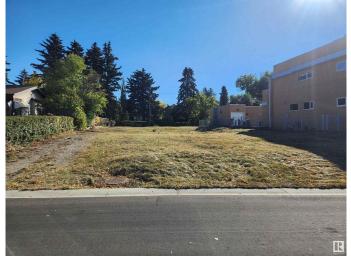

#### \$1,899,900

0 Bedroom, 0.00 Bathroom, Single Family on 0.00 Acres

Windsor Park (Edmonton), Edmonton, AB

LOCATED RIGHT ON SASKATCHEWAN DRIVE!! Build your dream home on this lot in North Windsor Park. Approximately 80' frontage x 151.9' depth x 70' rear. SUBDIVIDABLE LOT. Live in the most desirable community in Edmonton close to all amenities, the best schools in Edmonton, hospitals, the University of Alberta, parks, walkways, trails, and more. Drive by and see the potential yourself!

### **Community Information**

| Address     | 9019 Saskatchewan Drive |
|-------------|-------------------------|
| Area        | Edmonton                |
| Subdivision | Windsor Park (Edmonton) |
| City        | Edmonton                |
| County      | ALBERTA                 |
| Province    | AB                      |
| Postal Code | T6G 2B2                 |