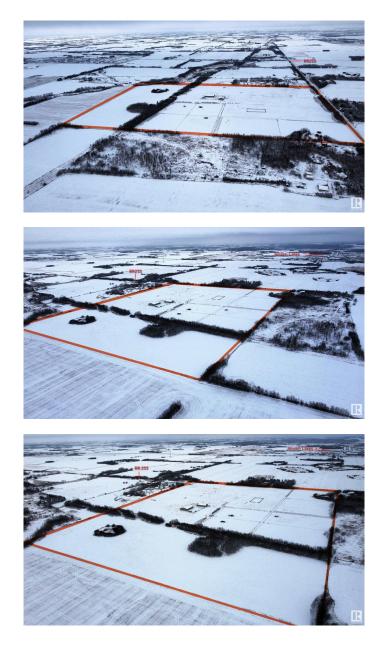

#### \$5,400,000

0 Bedroom, 0.00 Bathroom, Single Family on 0.00 Acres

Annexation Lands, St. Albert, AB

This is an exceptional opportunity for investors seeking a substantial parcel of land in St. Albert. spanning 121-acres. This prime property is located in northwest St. Albert, just 0.5 km north of the vibrant Nouveau subdivision and west of Jensen Lakes and Walmart. The new Fowler Way connecting Highway 2 with Ray Gibbon drive is slated to run 1/2 kilometer south of this land. There are 2 commercial buildings, one built in 2010-6000 sq ft (has 3 over head 14x16 doors that features radiant heat), second one built in 2011-9600 sq ft (has 5 over head 14x16 doors that features radiant heat), both have 3-phase power, services, solid concrete floors, high quality construction, metal exteriors too. The area around the shops has frost fencing, fencing for hobby livestock. Property is fenced.