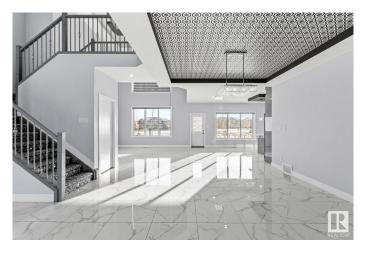

#### \$979.000

8 Bedroom, 6.00 Bathroom, 2,900 sqft Single Family on 0.00 Acres

Laurel, Edmonton, AB

Here it is. This beautiful custom built Laurel home is the one. 5 Bedrooms = 4 Bedrooms above, 1 bedroom on main and 4 bathrooms. Top floor with jack and jill bathroom sharing 2 large bedrooms. Third bedroom with private bathroom and the beautiful primary bedroom with 5 piece ensuite and dream walk in closet. Convenient top floor laundry. Separate entrance to the Fully Finished Basment with 2 SUITES for those family members requiring privacy. 1x1 Bedroom with full kitchen and full bathroom and 1x2 Bedroom with full kitchen and bathroom, their own entrance and laundry. TRIPLE HEATED GARAGE. Fully landscaped, private culdesac location, backs onto green space and the list goes on. This home checks all the boxes. Don't miss out.

#### Interior

Interior Features ensuite bathroom

Appliances See Remarks

Heating Forced Air-1, Natural Gas

Stories 3

Has Basement Yes

Basement Full, Finished