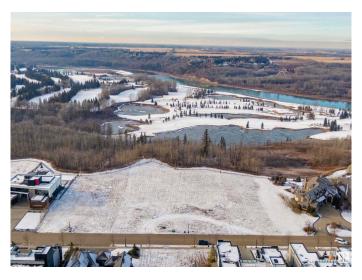

# \$2,250,000

0 Bedroom, 0.00 Bathroom, Single Family on 0.00 Acres

Windermere, Edmonton, AB

Step into the prestigious Windermere Ridge Estates, where dreams are built and success is celebrated. Nestled on an expansive 28,000 sq ft lot (.66 of an acre), this is more than just a property, it's a canvas for your imagination. With no time limit to build and the freedom to choose your own builder, this rare opportunity invites you to craft a residence that reflects your vision, surrounded by the natural beauty of the North Saskatchewan River Valley; a constant reminder of the tranquility and grandeur that define this community. Convenience meets exclusivity here, with quick access to Anthony Henday, Whitemud, and QE2, placing downtown just 20 minutes away. Proximity to golf courses, top schools, upscale shopping, and more makes this an unrivalled location to call home. This is more than a lot; it's the foundation for your legacy.

### **Exterior**

Exterior Features Backs Onto Park/Trees, Cul-De-Sac, Flat Site, Golf Nearby, River Valley

View, River View, Schools, Shopping Nearby