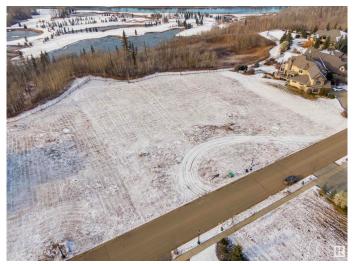

# \$2,250,000

0 Bedroom, 0.00 Bathroom, Single Family on 0.00 Acres

Windermere, Edmonton, AB

Step into the prestigious Windermere Ridge Estates, where dreams are built and success is celebrated. Nestled on an expansive 28,000 sq ft lot (.66 of an acre), this is more than just a property, it's a canvas for your imagination. With no time limit to build and the freedom to choose your own builder, this rare opportunity invites you to craft a residence that reflects your vision, surrounded by the natural beauty of the North Saskatchewan River Valley; a constant reminder of the tranquility and grandeur that define this community. Convenience meets exclusivity here, with quick access to Anthony Henday, Whitemud, and QE2, placing downtown just 20 minutes away. Proximity to golf courses, top schools, upscale shopping, and more makes this an unrivalled location to call home. This is more than a lot; it's the foundation for your legacy.

### **Exterior**

Exterior Features Backs Onto Park/Trees, Cul-De-Sac, Flat Site, Golf Nearby, River Valley

View, River View, Schools, Shopping Nearby