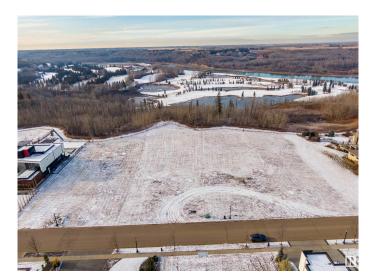

# \$2,250,000

0 Bedroom, 0.00 Bathroom, Single Family on 0.00 Acres

Windermere, Edmonton, AB

Step into the prestigious Windermere Ridge Estates, where dreams are built and success is celebrated. Nestled on an expansive 28,000 sq ft lot (.66 of an acre), this is more than just a property, it's a canvas for your imagination. With no time limit to build and the freedom to choose your own builder, this rare opportunity invites you to craft a residence that reflects your vision, surrounded by the natural beauty of the North Saskatchewan River Valley; a constant reminder of the tranquility and grandeur that define this community. Convenience meets exclusivity here, with quick access to Anthony Henday, Whitemud, and QE2, placing downtown just 20 minutes away. Proximity to golf courses, top schools, upscale shopping, and more makes this an unrivalled location to call home. This is more than a lot; it's the foundation for your legacy.

### **Exterior**

Exterior Features Backs Onto Park/Trees, Cul-De-Sac, Flat Site, Golf Nearby, River Valley

View, River View, Schools, Shopping Nearby