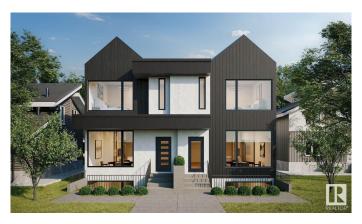

#### \$2,999,999

0 Bedroom, 0.00 Bathroom, Single Family on 0.00 Acres

Glenora, Edmonton, AB

Visit the Listing Brokerage (and/or listing REALTOR®) website to obtain add'l info. This high-end 4-plex with 4 legal suites is situated in one of Edmonton's most desirable and prestigious neighbourhoods. Located 50 meters from the LRT station, it offers unparalleled convenience, especially during the winter months, and is steps away from The Columbian Coffee and Vies for Pies. This project qualifies for CMHC MLI Select, providing attractive financing options. It features 12 bedrooms and 14 bathrooms, with each main-level and 2nd-floor unit consisting of two large bedrooms with ensuites, while the basement suites include spacious one-bedroom layouts with high-end kitchens, stylish bathrooms, and in-suite laundry. Additional features include four single detached garages, separate walkouts for basement suites, premium finishes throughout, and a fully landscaped and fenced property. With a projected income of \$215K+ annually and based on a 5.5% cap rate, this property offers significant potential