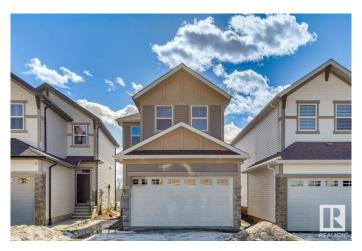

### \$544,900

4 Bedroom, 2.50 Bathroom, 1,626 sqft Single Family on 0.00 Acres

Maple Crest, Edmonton, AB

Welcome to the Michela 2 by Hopewell Residential, a stunning 4-bedroom, 2.5-bath, two-story home with a double attached garage and a spacious, south-facing backyard. This modern home features a 9' foundation height, an exterior gas line ready for future BBQs, and a secondary entrance for added convenience. The main floor showcases elegant spindle railing and an expansive kitchen with a large island, quartz countertops, and stainless steel appliances, perfect for cooking and entertaining. All 4 bedrooms are located upstairs, offering privacy and ample space for the entire family.

### **Amenities**

Amenities Ceiling 9 ft., No Animal Home, No Smoking Home, See Remarks

Parking Spaces 4

Parking Double Garage Attached

#### **Exterior**

Exterior Wood, Stone, Vinyl

Exterior Features Park/Reserve, Playground Nearby, Schools, Shopping Nearby

Roof Asphalt Shingles

Construction Wood, Stone, Vinyl

Foundation Concrete Perimeter