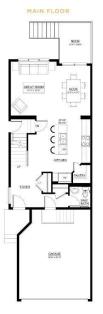

## \$519,900

3 Bedroom, 2.50 Bathroom, 1,462 sqft Single Family on 0.00 Acres

Edgemont (Edmonton), Edmonton, AB

Meet the Emerson, a functional and fashionable duplex home with an attached single-car garage. Entering into the house, you'll find your level 1 kitchen complete with a walk-in pantry and additional storage. This area is the ideal space for bringing families and friends together to share a meal and make new memories. The second floor features three bedrooms, two bathrooms, as well as your second-floor laundry and two linen closets. The basement is roughed in for a 1 bedroom suite with an exterior side entrance.

### Interior

Interior Features ensuite bathroom

Appliances See Remarks

Heating Forced Air-1, Natural Gas

Stories 2

Has Basement Yes

Basement Full, Unfinished