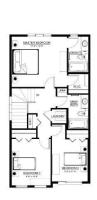

## \$519,900

3 Bedroom, 2.50 Bathroom, 1,462 sqft Single Family on 0.00 Acres

Edgemont (Edmonton), Edmonton, AB

Meet the Emerson, a functional and fashionable duplex home with an attached single-car garage. Entering into the house, you'll find your level 1 kitchen complete with a walk-in pantry and additional storage. This area is the ideal space for bringing families and friends together to share a meal and make new memories. The second floor features three bedrooms, two bathrooms, as well as your second-floor laundry and two linen closets. The basement is roughed in for a 1 bedroom suite with an exterior side entrance.

### Interior

Interior Features ensuite bathroom

Appliances See Remarks

Heating Forced Air-1, Natural Gas

Stories 2

Has Basement Yes

Basement Full, Unfinished