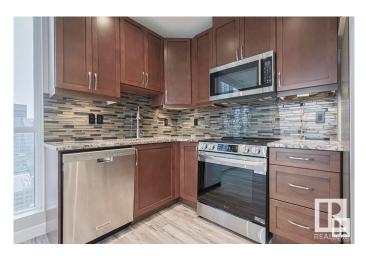

#### \$368,900

2 Bedroom, 2.00 Bathroom, 746 sqft Condo / Townhouse on 0.00 Acres

Downtown (Edmonton), Edmonton, AB

Amazing views of the city, overlooking Rogers Place, live where the action is. 2 bedrooms, 2 baths, granite counters, rich wood cabinets, new luxury vinyl flooring, brand new stove, stainless steel appliances, floor to ceiling windows, main bedroom w/ensuite bathroom, freshly painted, private balcony w/ bbq included, ready for quick possession. restaurants, shops, nightlife, social room and rooftop deck,, gym w/hot tub, close to City Market by Loblaws and Ice District Plaza. Cheer on the Oilers from your balcony