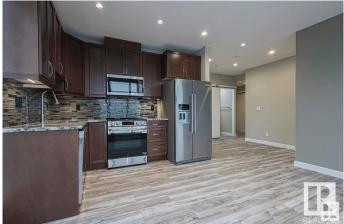

#### \$368,900

2 Bedroom, 2.00 Bathroom, 746 sqft Condo / Townhouse on 0.00 Acres

Downtown (Edmonton), Edmonton, AB

Amazing views of the city, overlooking Rogers Place, live where the action is. 2 bedrooms, 2 baths, granite counters, rich wood cabinets, new luxury vinyl flooring, brand new stove, stainless steel appliances, floor to ceiling windows, main bedroom w/ensuite bathroom, freshly painted, private balcony w/ bbq included, ready for quick possession. restaurants, shops, nightlife, social room and rooftop deck,, gym w/hot tub, close to City Market by Loblaws and Ice District Plaza. Cheer on the Oilers from your balcony