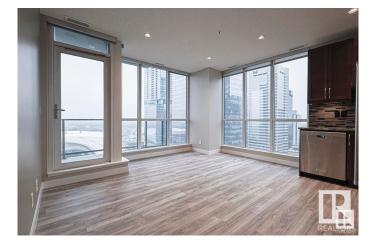

#### \$368,900

2 Bedroom, 2.00 Bathroom, 746 sqft Condo / Townhouse on 0.00 Acres

Downtown (Edmonton), Edmonton, AB

Amazing views of the city, overlooking Rogers Place, live where the action is. 2 bedrooms, 2 baths, granite counters, rich wood cabinets, new luxury vinyl flooring, brand new stove, stainless steel appliances, floor to ceiling windows, main bedroom w/ensuite bathroom, freshly painted, private balcony w/ bbq included, ready for quick possession. restaurants, shops, nightlife, social room and rooftop deck,, gym w/hot tub, close to City Market by Loblaws and Ice District Plaza. Cheer on the Oilers from your balcony