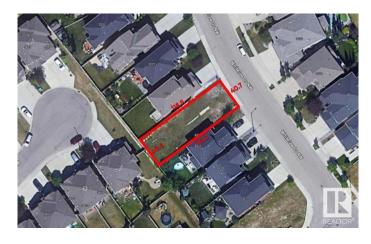

### \$399,500

0 Bedroom, 0.00 Bathroom, Single Family on 0.00 Acres

Windermere, Edmonton, AB

Discover the epitome of luxury living with over 4800+ sq.ft. lot area in the prestigious Windermere community. Nestled in a serene location away from the city's hustle and bustle, this property offers a tranquil retreat while being close to Edmontonâ€<sup>TM</sup>s finest amenities. 32' approx building pocket, offering endless possibilities to design your dream home. Enjoy easy access to some of Edmontonâ€<sup>TM</sup>s best shops, restaurants, and the beautifully manicured golf course. Just minutes away from the Currents of Windermere, providing a variety of high-end shopping and dining options.

## **Community Information**

| Address     | 3223 Whitelaw Drive |
|-------------|---------------------|
| Area        | Edmonton            |
| Subdivision | Windermere          |

| City        | Edmonton |
|-------------|----------|
| County      | ALBERTA  |
| Province    | AB       |
| Postal Code | T6W 0P8  |