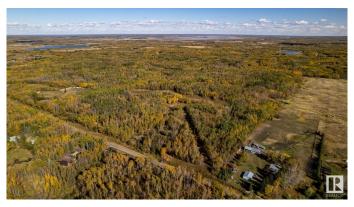

# \$1,100,000 - 51103 Rge Road 223, Rural Strathcona County

MLS® #E4408825

\$1,100,000

0 Bedroom, 0.00 Bathroom, Rural on 140.00 Acres

None, Rural Strathcona County, AB

A RARE FIND! A NICELY TREED 140 ACRES JUST 15 MINUTES FROM EDMONTON & SHERWOOD PARK ON A HARDTOP ROAD. A beautiful property to build your dream home and be surrounded by the forest for the ultimate in privacy and seclusion. AND have space to play with your toys. Or you can have that weekend get-a-way or just own a piece of Alberta and have a great investment. This property is in the Beaver Hills Policy Area of Strathcona County and is zoned Agriculture - General. You also are just 2 miles from the Northern Bear Golf Course. This great property is a must see!