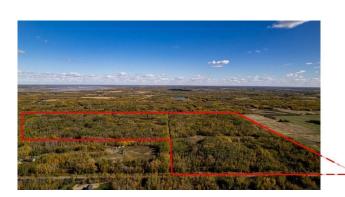

# \$1,100,000 - 51103 Rge Road 223, Rural Strathcona County

MLS® #E4408825

\$1,100,000

0 Bedroom, 0.00 Bathroom, Rural on 140.00 Acres

None, Rural Strathcona County, AB

A RARE FIND! A NICELY TREED 140 ACRES JUST 15 MINUTES FROM EDMONTON & SHERWOOD PARK ON A HARDTOP ROAD. A beautiful property to build your dream home and be surrounded by the forest for the ultimate in privacy and seclusion. AND have space to play with your toys. Or you can have that weekend get-a-way or just own a piece of Alberta and have a great investment. This property is in the Beaver Hills Policy Area of Strathcona County and is zoned Agriculture - General. You also are just 2 miles from the Northern Bear Golf Course. This great property is a must see!