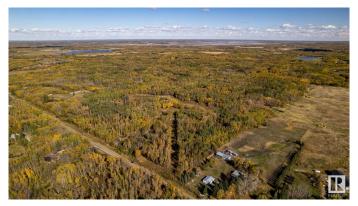

# \$1,100,000 - 51103 Rge Road 223, Rural Strathcona County

MLS® #E4408825

\$1,100,000

0 Bedroom, 0.00 Bathroom, Rural on 140.00 Acres

None, Rural Strathcona County, AB

A RARE FIND! A NICELY TREED 140 ACRES JUST 15 MINUTES FROM EDMONTON & SHERWOOD PARK ON A HARDTOP ROAD. A beautiful property to build your dream home and be surrounded by the forest for the ultimate in privacy and seclusion. AND have space to play with your toys. Or you can have that weekend get-a-way or just own a piece of Alberta and have a great investment. This property is in the Beaver Hills Policy Area of Strathcona County and is zoned Agriculture - General. You also are just 2 miles from the Northern Bear Golf Course. This great property is a must see!