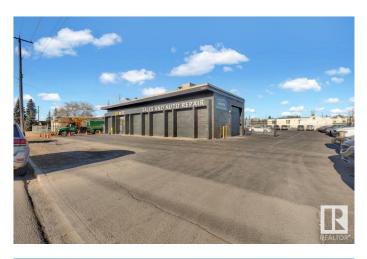

### \$2,750,000

0 Bedroom, 0.00 Bathroom, Industrial on 0.00 Acres

Rosedale Industrial, Edmonton, AB

\*\*Golden Opportunity: Established Auto Repair Business for Sale!\*\* Take control of your future with this profitable, turnkey auto repair business in South Edmonton! This well-established business boasts a solid 6,000 sq. ft. building that is totally refurbished, all the equipment you need is just months new, and a steady stream of business. Located with prime access to 99 Street and Argyll Road, the property includes ample parking and a fenced outdoor storage area, providing convenience and security. Whether you're an experienced mechanic or an entrepreneur looking for a great investment, this is your chance to own a thriving automotive business. Don't miss outâ€"this is your golden opportunity to be your own boss!

**Community Information** 

| Address     | 9508 62 Avenue      |
|-------------|---------------------|
| Area        | Edmonton            |
| Subdivision | Rosedale Industrial |
| City        | Edmonton            |
| County      | ALBERTA             |
| Province    | AB                  |
| Postal Code | T6E 0C9             |

#### Exterior

| Exterior     | Block |
|--------------|-------|
| Construction | Block |