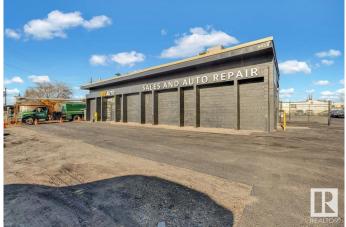

### \$2,750,000

0 Bedroom, 0.00 Bathroom, Industrial on 0.00 Acres

Rosedale Industrial, Edmonton, AB

\*\*Golden Opportunity: Established Auto Repair Business for Sale!\*\* Take control of your future with this profitable, turnkey auto repair business in South Edmonton! This well-established business boasts a solid 6,000 sq. ft. building that is totally refurbished, all the equipment you need is just months new, and a steady stream of business. Located with prime access to 99 Street and Argyll Road, the property includes ample parking and a fenced outdoor storage area, providing convenience and security. Whether you're an experienced mechanic or an entrepreneur looking for a great investment, this is your chance to own a thriving automotive business. Don't miss outâ€"this is your golden opportunity to be your own boss!

**Community Information** 

| Address     | 9508 62 Avenue      |
|-------------|---------------------|
| Area        | Edmonton            |
| Subdivision | Rosedale Industrial |
| City        | Edmonton            |
| County      | ALBERTA             |
| Province    | AB                  |
| Postal Code | T6E 0C9             |

#### Exterior

| Exterior     | Block |
|--------------|-------|
| Construction | Block |