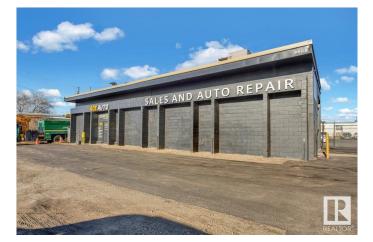

### \$2,750,000

0 Bedroom, 0.00 Bathroom, Industrial on 0.00 Acres

Rosedale Industrial, Edmonton, AB

\*\*Golden Opportunity: Established Auto Repair Business for Sale!\*\* Take control of your future with this profitable, turnkey auto repair business in South Edmonton! This well-established business boasts a solid 6,000 sq. ft. building that is totally refurbished, all the equipment you need is just months new, and a steady stream of business. Located with prime access to 99 Street and Argyll Road, the property includes ample parking and a fenced outdoor storage area, providing convenience and security. Whether you're an experienced mechanic or an entrepreneur looking for a great investment, this is your chance to own a thriving automotive business. Don't miss outâ€"this is your golden opportunity to be your own boss!

**Community Information** 

| Address     | 9508 62 Avenue      |
|-------------|---------------------|
| Area        | Edmonton            |
| Subdivision | Rosedale Industrial |
| City        | Edmonton            |
| County      | ALBERTA             |
| Province    | AB                  |
| Postal Code | T6E 0C9             |

#### Exterior

| Exterior     | Block |
|--------------|-------|
| Construction | Block |