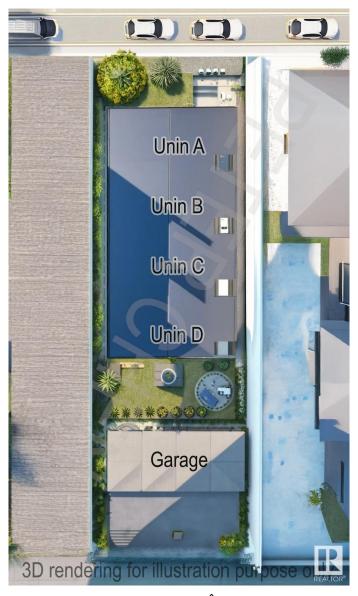

#### \$1,990,000

4 Bedroom, 3.50 Bathroom, 1,202 sqft Single Family on 0.00 Acres

High Park (Edmonton), Edmonton, AB

4Plex with 4 legal basements for sale!! Investor's favor floorplans: 4 upstairs units and 4 legal basement suites. This property is suitable for the CMHC Financing. The Upstairs unit each has kitchen, living room, laundry, 3 bedrooms, and 2.5 baths. The basement Unit each has kitchen, living room, One bedroom and 1 full bath, with SEPARATE SIDE ENTRANCES and also includes 4 detached single car garages. Fully finished and equipped with all SS appliances and landscaping. Near Downtown, West Edmonton Mall & Schools, shopping &public transportation all within walking distance. Features: 9' ceilings all 3 levels, Vinyl floor throughout, quartz countertops throughout. Currently at Foundation stage. Currently at drywall stage and Possession date is estimated to be Summer 2025. Builder can assist CMHC and proforma available.