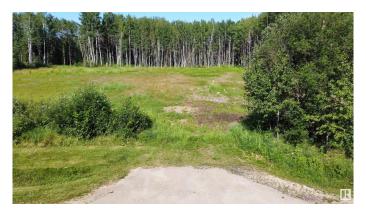

### \$54,900

0 Bedroom, 0.00 Bathroom, Single Family on 0.00 Acres

Calling Lake, Calling Lake, AB

This impressive 0.85-acre (37m x 91m) serviced RC1 lot in Calling Lake, AB offers an ideal location for either a permanent residence or a recreational retreat. Situated just minutes from Ben Auger Memorial Park, a boat launch, beach area, shopping amenities, gas station, and Calling Lake School, this property combines convenience with a serene setting. The lot has been cleared of trees, providing a ready-to-build canvas for your new home or getaway. Please note that while gas and power services are available, they will need to be reconnected.

### **Exterior**

Exterior Features Backs Onto Park/Trees, Boating, Flat Site, No Back Lane, Not Fenced