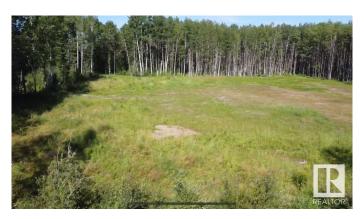

### \$54,900

0 Bedroom, 0.00 Bathroom, Single Family on 0.00 Acres

Calling Lake, Calling Lake, AB

This impressive 0.85-acre (37m x 91m) serviced RC1 lot in Calling Lake, AB offers an ideal location for either a permanent residence or a recreational retreat. Situated just minutes from Ben Auger Memorial Park, a boat launch, beach area, shopping amenities, gas station, and Calling Lake School, this property combines convenience with a serene setting. The lot has been cleared of trees, providing a ready-to-build canvas for your new home or getaway. Please note that while gas and power services are available, they will need to be reconnected.

### **Exterior**

Exterior Features Backs Onto Park/Trees, Boating, Flat Site, No Back Lane, Not Fenced