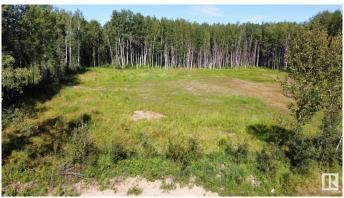

### \$54,900

0 Bedroom, 0.00 Bathroom, Single Family on 0.00 Acres

Calling Lake, Calling Lake, AB

This impressive 0.85-acre (37m x 91m) serviced RC1 lot in Calling Lake, AB offers an ideal location for either a permanent residence or a recreational retreat. Situated just minutes from Ben Auger Memorial Park, a boat launch, beach area, shopping amenities, gas station, and Calling Lake School, this property combines convenience with a serene setting. The lot has been cleared of trees, providing a ready-to-build canvas for your new home or getaway. Please note that while gas and power services are available, they will need to be reconnected.

### **Exterior**

Exterior Features Backs Onto Park/Trees, Boating, Flat Site, No Back Lane, Not Fenced