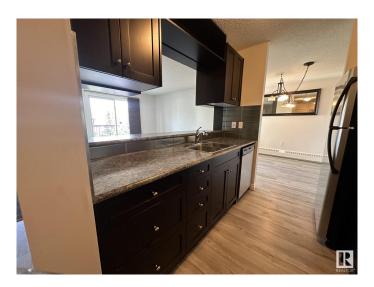

### \$229,000

2 Bedroom, 2.00 Bathroom, 936 sqft Condo / Townhouse on 0.00 Acres

Queen Mary Park, Edmonton, AB

RENOVATED AND MOVE IN READY AMAZING SPACE OVER LOOKING THE INNER COURTYARD AND IN THE HEART OF THE BREWERY DISTRICT!!! FABULOUS TOP FLOOR CORNER UNIT in "THE POINTE II"! This is an impressive quality renovated & spacious 2 bedroom 2 bathroom top floor QUIET corner unit that has large sized living areas. The space features plank flooring, lots of closet and storage space, bedrooms that will fit queen and king beds, in suite laundry, beautiful kitchen with stainless appliances and a serving window with an eating bar, spacious living room with a large deck and a large dinning area. The 2 bedrooms are at opposite ends of the suite so great for privacy. An impressive and a must see apartment!