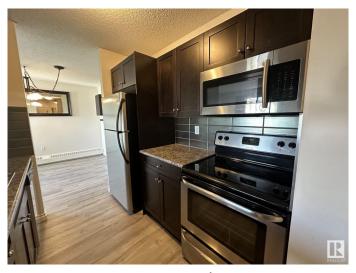

### \$229,000

2 Bedroom, 2.00 Bathroom, 936 sqft Condo / Townhouse on 0.00 Acres

Queen Mary Park, Edmonton, AB

RENOVATED AND MOVE IN READY AMAZING SPACE OVER LOOKING THE INNER COURTYARD AND IN THE HEART OF THE BREWERY DISTRICT!!! FABULOUS TOP FLOOR CORNER UNIT in "THE POINTE II"! This is an impressive quality renovated & spacious 2 bedroom 2 bathroom top floor QUIET corner unit that has large sized living areas. The space features plank flooring, lots of closet and storage space, bedrooms that will fit queen and king beds, in suite laundry, beautiful kitchen with stainless appliances and a serving window with an eating bar, spacious living room with a large deck and a large dinning area. The 2 bedrooms are at opposite ends of the suite so great for privacy. An impressive and a must see apartment!

# Interior

Interior Features ensuite bathroom

Appliances Dishwasher-Built-In, Dryer, Hood Fan, Refrigerator, Stove-Electric,

Washer

Heating Baseboard, Natural Gas, Water