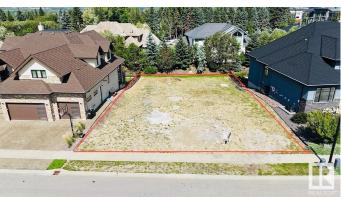

## \$759,000

0 Bedroom, 0.00 Bathroom, Single Family on 0.00 Acres

Windermere, Edmonton, AB

Experience Luxury Custom Home Living By The River Valley IN WINDERMERE GRANDE w/over 9300+ Sq.ft. (69' approx Building Pocket WALKOUT LOT) Very quiet and tucked away from the bustle of the city, this prestigious community of Windermere Grande is the perfect place to build your Estate home ideal for both BUNGALOW STYLE OR 2 STOREY. It is close to some of Edmonton's best shops, restaurants, and golf course offering a luxurious, amenity-rich lifestyle nestled near the River Valley. Make your real estate ambitions a reality and build something Grande as the name suggest. Enjoy the stunning surroundings of the Edmonton River Valley and amazing amenities such as a beautifully manicured golf course, and shopping at the Currents of Windermere.

## **Community Information**

Address 2795 Wheaton Drive

Area Edmonton

Subdivision Windermere

City Edmonton
County ALBERTA

\_\_\_\_\_

Province AB

Postal Code T6W 2M6