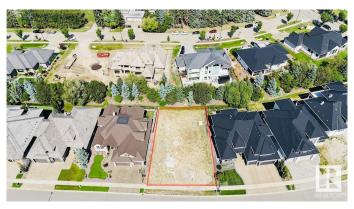

## \$759,000

0 Bedroom, 0.00 Bathroom, Single Family on 0.00 Acres

Windermere, Edmonton, AB

Experience Luxury Custom Home Living By The River Valley IN WINDERMERE GRANDE w/over 9300+ Sq.ft. (69' approx Building Pocket WALKOUT LOT) Very quiet and tucked away from the bustle of the city, this prestigious community of Windermere Grande is the perfect place to build your Estate home ideal for both BUNGALOW STYLE OR 2 STOREY. It is close to some of Edmonton's best shops, restaurants, and golf course offering a luxurious, amenity-rich lifestyle nestled near the River Valley. Make your real estate ambitions a reality and build something Grande as the name suggest. Enjoy the stunning surroundings of the Edmonton River Valley and amazing amenities such as a beautifully manicured golf course, and shopping at the Currents of Windermere.

## **Community Information**

Address 2795 Wheaton Drive

Area Edmonton

Subdivision Windermere

City Edmonton
County ALBERTA

\_\_\_\_\_

Province AB

Postal Code T6W 2M6