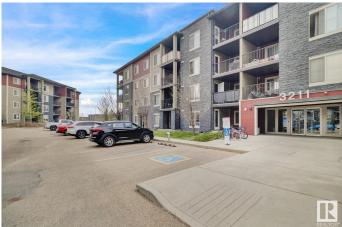

# \$159,999 - 106 3211 James Mowatt Trail, Edmonton

MLS® #E4397481

# **Community Information**

| Address<br>Area<br>Subdivision<br>City<br>County<br>Province<br>Postal Code | 106 3211 James Mowatt Trail<br>Edmonton<br>Allard<br>Edmonton<br>ALBERTA<br>AB<br>T6W 3L6                          |
|-----------------------------------------------------------------------------|--------------------------------------------------------------------------------------------------------------------|
| Amenities                                                                   |                                                                                                                    |
| Amenities                                                                   | Intercom, Parking-Extra, Parking-Visitor, Secured Parking, Sprinkler<br>System-Fire                                |
| Parking                                                                     | Heated, Underground                                                                                                |
| Interior                                                                    |                                                                                                                    |
| Appliances                                                                  | Dishwasher-Built-In, Dryer, Garburator, Microwave Hood Fan, Refrigerator, Stove-Electric, Washer, Window Coverings |
| Heating                                                                     | Baseboard, Hot Water, Natural Gas                                                                                  |
| # of Stories                                                                | 4                                                                                                                  |
| Stories                                                                     | 1                                                                                                                  |
| Has Basement                                                                | Yes                                                                                                                |
| Basement                                                                    | None, No Basement                                                                                                  |
| Exterior                                                                    |                                                                                                                    |
| Exterior                                                                    | Wood, Brick, Fiber Cement                                                                                          |
| Exterior Features                                                           | Airport Nearby, Low Maintenance Landscape, Playground Nearby, Public Transportation, Schools, Shopping Nearby      |