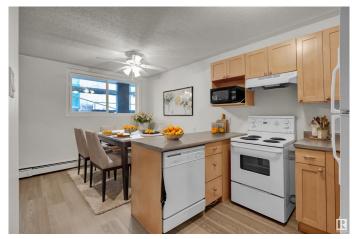

### \$64,900

1 Bedroom, 1.00 Bathroom, 339 sqft Condo / Townhouse on 0.00 Acres

Westmount, Edmonton, AB

Welcome Home! Studio Apartment in Westmount Manor Just on 124 St. Terrific Location close to Down town, Rogers Place, and walking distance to all your favourite spots for shopping, dining, and walking trails. Entire building getting a face lift to compliment the location and future value. Ground floor unit has covered concrete patio. Updated bathroom, living and kitchen. Vinyl plank flooring throughout. Appliances included. Ample closet space. Affordable downtown living makes this a great investment property or place to call home. Easy access to university, work, and all of what Edmonton has to offer. Condo fees include heat and water.

## Interior

Appliances Refrigerator, Stove-Electric Heating Baseboard, Natural Gas