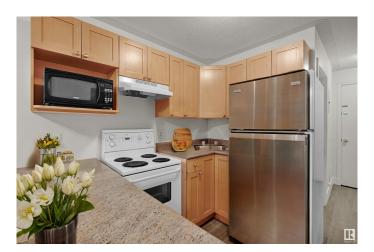

### \$64,900

1 Bedroom, 1.00 Bathroom, 339 sqft Condo / Townhouse on 0.00 Acres

Westmount, Edmonton, AB

Welcome Home! Studio Apartment in Westmount Manor Just on 124 St. Terrific Location close to Down town, Rogers Place, and walking distance to all your favourite spots for shopping, dining, and walking trails. Entire building getting a face lift to compliment the location and future value. Ground floor unit has covered concrete patio. Updated bathroom, living and kitchen. Vinyl plank flooring throughout. Appliances included. Ample closet space. Affordable downtown living makes this a great investment property or place to call home. Easy access to university, work, and all of what Edmonton has to offer. Condo fees include heat and water.

## Interior

Appliances Refrigerator, Stove-Electric Heating Baseboard, Natural Gas