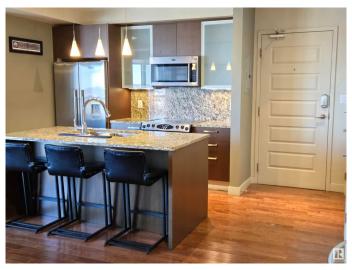

# \$259,900

2 Bedroom, 2.00 Bathroom, 797 sqft Condo / Townhouse on 0.00 Acres

Downtown (Edmonton), Edmonton, AB

Gorgeous 2 Bedroom 2 Bathroom with all of the upgrades. Open Floor Plan, Granite Countertops throughout, All Stainless Steel Kitchen Appliances. One 4 piece Bath and another 3 piece Ensuite. Floor to Ceiling Windows overlooking Rogers Place and Spectacular views of Downtown. Two approaches to the Balcony - Off the Living Room and the Masterbedroom. Stacked washer and dryer. Fully self contained unit with Furnace and Central A/C. Natural Gas Hook-Up for the BBQ. An advanced Security System for the building. 1 Titled Underground Parking Stall. Groceries, Movie Theatres, Shops, Edmonton Centre, The LRT, Concerts, Events and Restaurants, all within walking distance. This is your Downtown Haven!

## Interior

Interior Features ensuite bathroom

Appliances Dishwasher-Built-In, Microwave Hood Fan, Refrigerator, Stacked

Washer/Dryer, Stove-Electric

Heating Forced Air-1, Natural Gas