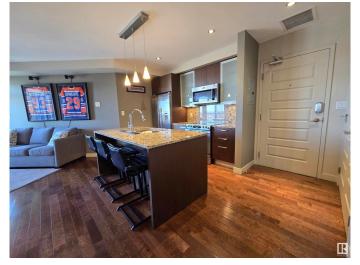

# \$259,900

2 Bedroom, 2.00 Bathroom, 797 sqft Condo / Townhouse on 0.00 Acres

Downtown (Edmonton), Edmonton, AB

Gorgeous 2 Bedroom 2 Bathroom with all of the upgrades. Open Floor Plan, Granite Countertops throughout, All Stainless Steel Kitchen Appliances. One 4 piece Bath and another 3 piece Ensuite. Floor to Ceiling Windows overlooking Rogers Place and Spectacular views of Downtown. Two approaches to the Balcony - Off the Living Room and the Masterbedroom. Stacked washer and dryer. Fully self contained unit with Furnace and Central A/C. Natural Gas Hook-Up for the BBQ. An advanced Security System for the building. 1 Titled Underground Parking Stall. Groceries, Movie Theatres, Shops, Edmonton Centre, The LRT, Concerts, Events and Restaurants, all within walking distance. This is your Downtown Haven!

## Interior

Interior Features ensuite bathroom

Appliances Dishwasher-Built-In, Microwave Hood Fan, Refrigerator, Stacked

Washer/Dryer, Stove-Electric

Heating Forced Air-1, Natural Gas