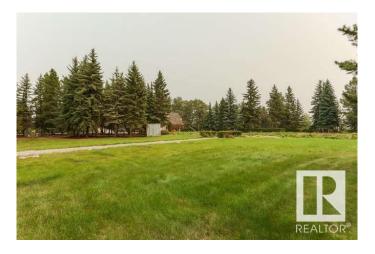

## \$1,500,000

0 Bedroom, 0.00 Bathroom, Single Family on 0.00 Acres

Donsdale, Edmonton, AB

DREAM STREET! Build your legacy. Imagine the possibilities for a unique estate home on 73 foot frontage on Donsdale Drive.17,625 sq ft one of four premier lots on the river's edge on Donsdale Drive. No time limit to build, choose your own builder. Some architectural controls apply. The lot is now fully serviced and ready to build. Visualize manicured grounds evocative gardens a sprawling estate that boasts privacy and serenity with spectacular views within the city limits. Mature trees tower over the property offering a park-like setting. Make it your ultimate achievement award...a family legacy. Endless possibilities for a great family estate Prestigious Donsdale Drive on the river is home to some of Edmonton's finest estate homes. Easy access to all amenities. LOT IS FULLY SERVICE AND READY TO BUILD SPECTACULAR!

#### **Exterior**

Exterior Features Backs Onto Park/Trees, No Back Lane, Public Transportation, River

Valley View, River View, Schools, Shopping Nearby, Treed Lot