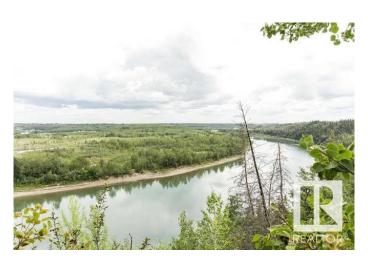

## \$1,500,000

0 Bedroom, 0.00 Bathroom, Single Family on 0.00 Acres

Donsdale, Edmonton, AB

DREAM STREET! Build your legacy. Imagine the possibilities for a unique estate home on 73 foot frontage on Donsdale Drive.17,625 sq ft one of four premier lots on the river's edge on Donsdale Drive. No time limit to build, choose your own builder. Some architectural controls apply. The lot is now fully serviced and ready to build. Visualize manicured grounds evocative gardens a sprawling estate that boasts privacy and serenity with spectacular views within the city limits. Mature trees tower over the property offering a park-like setting. Make it your ultimate achievement award...a family legacy. Endless possibilities for a great family estate Prestigious Donsdale Drive on the river is home to some of Edmonton's finest estate homes. Easy access to all amenities. LOT IS FULLY SERVICE AND READY TO BUILD SPECTACULAR!

#### **Exterior**

Exterior Features Backs Onto Park/Trees, No Back Lane, Public Transportation, River

Valley View, River View, Schools, Shopping Nearby, Treed Lot