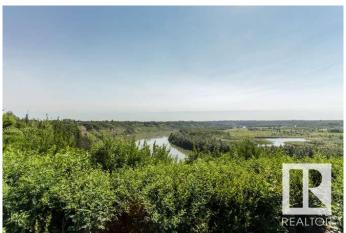

## \$1,500,000

0 Bedroom, 0.00 Bathroom, Single Family on 0.00 Acres

Donsdale, Edmonton, AB

DREAM STREET! Build your legacy. Imagine the possibilities for a unique estate home on 73 foot frontage on Donsdale Drive.17,625 sq ft one of four premier lots on the river's edge on Donsdale Drive. No time limit to build, choose your own builder. Some architectural controls apply. The lot is now fully serviced and ready to build. Visualize manicured grounds evocative gardens a sprawling estate that boasts privacy and serenity with spectacular views within the city limits. Mature trees tower over the property offering a park-like setting. Make it your ultimate achievement award...a family legacy. Endless possibilities for a great family estate Prestigious Donsdale Drive on the river is home to some of Edmonton's finest estate homes. Easy access to all amenities. LOT IS FULLY SERVICE AND READY TO BUILD SPECTACULAR!

#### **Exterior**

Exterior Features Backs Onto Park/Trees, No Back Lane, Public Transportation, River

Valley View, River View, Schools, Shopping Nearby, Treed Lot